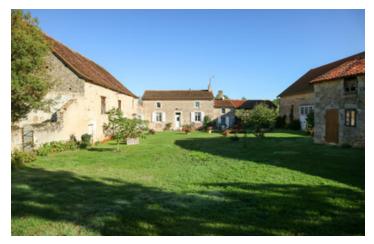

#### Beautifully renovated farm house with garden and outbuildings plus gite accommodation

## IN BRIEF

Formerly farm buildings this lovely property has been transformed into a spacious house with kitchen, open plan lounge/diner, office, shower room and 3 double bedrooms with one ensuite. A large barn, a workshop and other outbuildings surround the courtyard garden and large veg plot.

### OUTSIDE

Barn - workshop and garage space with concrete floor 6.68m × 10m with first floor 10m × 20m Stables - ideal for storage Chicken house Outbuilding which could be ideal for a gite as fosse, electric and water already in situ Large workshop with concrete floor and mezzanines 984m<sup>2</sup> approx Incorporated in this workshop is an appartment for guests comprising: Kitchen (2m × 370m) Jourge/diner (5.67m ×