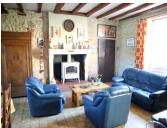

### GROUND FLOOR

Modern fitted kitchen 2.62m x 3.64m with space for dining table and chairs Lounge/diner with exposed stone walls, woodburner and beams  $6.41m \times 4.89m$ Walk-in shower room  $2.07m \times 2.71m$ Office or single room  $5.35m \times 2.89m$ Boiler and utility room  $5.55m \times 4.13m$ Cellar