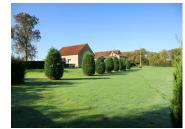

## IN BRIEF

Formerly farm buildings this lovely property has been transformed into a spacious house with kitchen, open plan lounge/diner, office, shower room and 3 double bedrooms with one ensuite. A large barn, a workshop and other outbuildings surround the courtyard garden and large veg plot.

### OUTSIDE

Barn - workshop and garage space with concrete floor 6.68m × 10m with first floor 10m × 20m Stables - ideal for storage Chicken house Outbuilding which could be ideal for a gite as fosse, electric and water already in situ Large workshop with concrete floor and mezzanines 984m<sup>2</sup> approx Incorporated in this workshop is an appartment for guests comprising: Kitchen (2m × 370m) Jourge/diner (5.67m ×