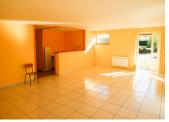

### GROUND FLOOR

Modern fitted kitchen 2.62m x 3.64m with space for dining table and chairs Lounge/diner with exposed stone walls, woodburner and beams  $6.41m \times 4.89m$ Walk-in shower room  $2.07m \times 2.71m$ Office or single room  $5.35m \times 2.89m$ Boiler and utility room  $5.55m \times 4.13m$ Cellar