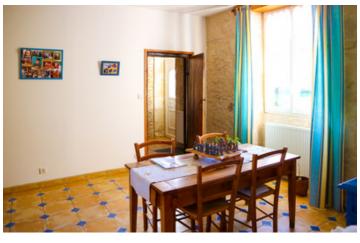

### GROUND FLOOR

Modern fitted kitchen 2.62m x 3.64m with space for dining table and chairs Lounge/diner with exposed stone walls, woodburner and beams  $6.41m \times 4.89m$ Walk-in shower room  $2.07m \times 2.71m$ Office or single room  $5.35m \times 2.89m$ Boiler and utility room  $5.55m \times 4.13m$ Cellar

#### FIRST FLOOR Bedroom | with

Bedroom I with beams and view to courtyard garden 3m x 3.79m Bedroom 2 with beams 3m x 3.90m Shower room with separate toilet Bedroom 3 with walk-in wardrobe, view to courtyard and countryside 3m x 6m Ensuite bathroom with shower and basin 1.91m x 2.79m