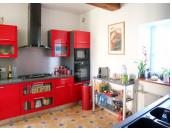

### GROUND FLOOR

Modern fitted kitchen 2.62m x 3.64m with space for dining table and chairs Lounge/diner with exposed stone walls, woodburner and beams  $6.41m \times 4.89m$ Walk-in shower room  $2.07m \times 2.71m$ Office or single room  $5.35m \times 2.89m$ Boiler and utility room  $5.55m \times 4.13m$ Cellar