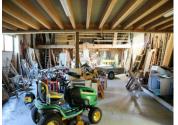

### OUTSIDE

Barn - workshop and garage space with concrete floor 6.68m × 10m with first floor 10m × 20m Stables - ideal for storage Chicken house Outbuilding which could be ideal for a gite as fosse, electric and water already in situ Large workshop with concrete floor and mezzanines 984m<sup>2</sup> approx Incorporated in this workshop is an appartment for guests comprising: Kitchen (2m × 370m) Jourge/diner (5.67m ×