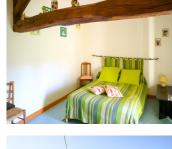

#### FIRST FLOOR Bedroom | with

Bedroom I with beams and view to courtyard garden 3m x 3.79m Bedroom 2 with beams 3m x 3.90m Shower room with separate toilet Bedroom 3 with walk-in wardrobe, view to courtyard and countryside 3m x 6m Ensuite bathroom with shower and basin 1.91m x 2.79m