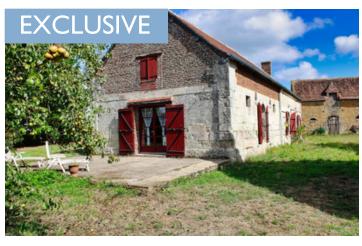

## IN BRIEF

This pretty farmhouse is located 12 minutes from Château-Renault. Idyllic setting. Magnificent farmhouse 190m<sup>2</sup> on 3,959 m<sup>2</sup> of land. Ground floor: I entrance hall, I kitchen, I bedroom, I bathroom, I WC, I large living room - dining room (62 m<sup>2</sup>). First floor: | bedroom, | study, | attic space (60 m<sup>2</sup>) already insulated. Potential to create gîtes in the former outbuildings. In need of renovation. Allow a fairly substantial budget for renovation work in the main house. Can accommodate all farm animals, no noise. An additional 6 hectares of farmland can be sold for €46,000, excluding notary fees for your horses. 30 minutes from Tours with its airport and all shops in Chateau Renault. I pond, I convertible barn (130 m<sup>2</sup>), 1 stable (80 m<sup>2</sup>), hen houses, 1 well, I cellar, I workshop and I wine cellar complete this property. Ask for our 360° virtual tours and our many photos before the real visit of this house.

### DESCRIPTION

Come and visit this exceptional property located 15 minutes west of Chateau-Renault, and 30 minutes north of Tours.

without fees)

The setting is absolutely exceptional: not overlooked, a large plot of 3,959 m<sup>2</sup> with a vegetable garden, a magnificent pond, a large terrace to enjoy the sun, as well as two outbuildings which can be converted.

The main house dates from the beginning of the 19th century and offers the charm of the old: floor tiles and exposed beams inside as well as a magnificent tufa stone with red bricks on the façade!

On the ground floor, you will find a large living room of about 62 m<sup>2</sup>, as well as a magnificent kitchen with an old bread oven. A large entrance, a bedroom (14  $m^2$ ) and a small shower room (6 m<sup>2</sup>) complete the ground floor.