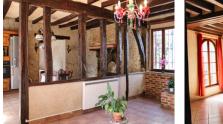

The main house dates from the beginning of the 19th century and offers the charm of the old: floor tiles and exposed beams inside as well as a magnificent tufa stone with red bricks on the façade!

On the ground floor, you will find a large living room of about 62 m<sup>2</sup>, as well as a magnificent kitchen with an old bread oven. A large entrance, a bedroom (14  $m^2$ ) and a small shower room (6 m<sup>2</sup>) complete the ground floor.

The house is equipped with an alarm, double glazing, the zinc work is recent and so is the roof.

A cellar, a wine cellar, hen houses, a workshop and a well...