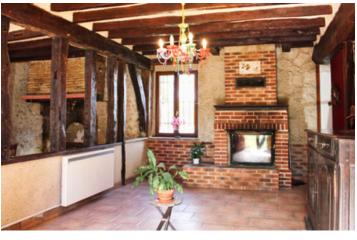

The main house dates from the beginning of the 19th century and offers the charm of the old: floor tiles and exposed beams inside as well as a magnificent tufa stone with red bricks on the façade!

On the ground floor, you will find a large living room of about 62 m<sup>2</sup>, as well as a magnificent kitchen with an old bread oven. A large entrance, a bedroom (14  $m^2$ ) and a small shower room (6 m<sup>2</sup>) complete the ground floor.

The house is equipped with an alarm, double glazing, the zinc work is recent and so is the roof.

A cellar, a wine cellar, hen houses, a workshop and a well...