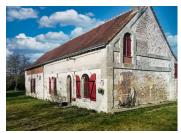

## IN BRIEF

This pretty farmhouse is located 12 minutes from Château-Renault. Idyllic setting. Magnificent farmhouse 190m<sup>2</sup> on 3,959 m<sup>2</sup> of land. Ground floor: I entrance hall, I kitchen, I bedroom, I bathroom, I WC, I large living room - dining room (62 m<sup>2</sup>). First floor: | bedroom, | study, | attic space (60 m<sup>2</sup>) already insulated. Potential to create gîtes in the former outbuildings. In need of renovation. Allow a fairly substantial budget for renovation work in the main house. Can accommodate all farm animals, no noise. An additional 6 hectares of farmland can be sold for €46,000, excluding notary fees for your horses. 30 minutes from Tours with its airport and all shops in Chateau Renault. I pond, I convertible barn (130 m<sup>2</sup>), 1 stable (80 m<sup>2</sup>), hen houses, 1 well, I cellar, I workshop and I wine cellar complete this property. Ask for our 360° virtual tours and our many photos before the real visit of this house.

### DESCRIPTION

Come and visit this exceptional property located 15 minutes west of Chateau-Renault, and 30 minutes north of Tours.

without fees)

The setting is absolutely exceptional: not overlooked, a large plot of 3,959 m<sup>2</sup> with a vegetable garden, a magnificent pond, a large terrace to enjoy the sun, as well as two outbuildings which can be converted.