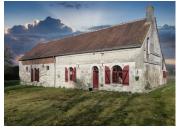

## IN BRIEF

This pretty farmhouse is located 12 minutes from Château-Renault. Idyllic setting. Magnificent farmhouse 190m<sup>2</sup> on 3,959 m<sup>2</sup> of land. Ground floor: I entrance hall, I kitchen, I bedroom, I bathroom, I WC, I large living room - dining room (62 m<sup>2</sup>). First floor: | bedroom, | study, | attic space (60 m<sup>2</sup>) already insulated. Potential to create gîtes in the former outbuildings. In need of renovation. Allow a fairly substantial budget for renovation work in the main house. Can accommodate all farm animals, no noise. An additional 6 hectares of farmland can be sold for €46,000, excluding notary fees for your horses. 30 minutes from Tours with its airport and all shops in Chateau Renault. I pond, I convertible barn (130 m<sup>2</sup>), 1 stable (80 m<sup>2</sup>), hen houses, 1 well, I cellar, I workshop and I wine cellar complete this property. Ask for our 360° virtual tours and our many photos before the real visit of this house.

### DESCRIPTION

Come and visit this exceptional property located 15 minutes west of Chateau-Renault, and 30 minutes north of Tours.

without fees)

The setting is absolutely exceptional: not overlooked, a large plot of 3,959 m<sup>2</sup> with a vegetable garden, a magnificent pond, a large terrace to enjoy the sun, as well as two outbuildings which can be converted.