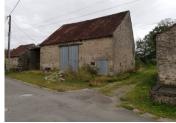

Ref: A10577

Price: 26 600 EUR

agency fees to be paid by the seller

An opportunity to acquire a barn with land attached in a middle of a small hamlet - water & electric connected

## INFORMATION

Town: Lussac-les-Églises

Department: Haute-Vienne

Bed: 0

Bath: 0

Floor: 0 m2

Plot Size: 880 m2

An 88m2 square barn with water and electricity connected - mains drains connection could also be made - a CU was provided to convert the barn into a dwelling back in 2018 but will need to be applied for again

## **DESCRIPTION**

One large room of approx 88m2 - stone walls, tiled roof - the roof will need some attention - a lovely section of garden is attached at the back of the barn with a number of fruit trees