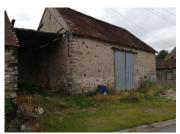

## INFORMATION

Town: Lussac-les-Églises

Department: Haute-Vienne

Bed: 0

Bath: 0

Floor: 0 m2

Plot Size: 880 m2

An 88m2 square barn with water and electricity connected - mains drains connection could also be made - a CU was provided to convert the barn into a dwelling back in 2018 but will need to be applied for again

## **DESCRIPTION**

One large room of approx 88m2 - stone walls, tiled roof - the roof will need some attention - a lovely section of garden is attached at the back of the barn with a number of fruit trees