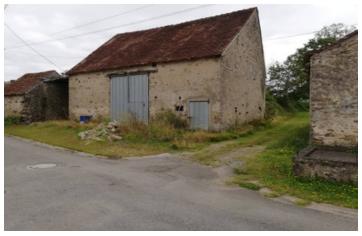

## INFORMATION

Town: Lussac-les-Églises

Department: Haute-Vienne

Bed: 0

Bath: 0

Floor: 0 m2

Plot Size: 880 m2

An 88m2 square barn with water and electricity connected - mains drains connection could also be made - a CU was provided to convert the barn into a dwelling back in 2018 but will need to be applied for again

## **DESCRIPTION**

One large room of approx 88m2 - stone walls, tiled roof - the roof will need some attention - a lovely section of garden is attached at the back of the barn with a number of fruit trees