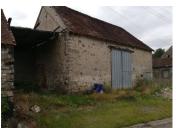

## INFORMATION

Town: Lussac-les-Églises

Department: Haute-Vienne

Bed: 0

Bath: 0

Floor: 0 m2

Plot Size: 880 m2

An 88m2 square barn with water and electricity connected - mains drains connection could also be made - a CU was provided to convert the barn into a dwelling back in 2018 but will need to be applied for again

## **DESCRIPTION**

One large room of approx 88m2 - stone walls, tiled roof - the roof will need some attention - a lovely section of garden is attached at the back of the barn with a number of fruit trees