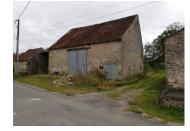

## INFORMATION

Town: Lussac-les-Églises

Department: Haute-Vienne

Bed: 0

Bath: 0

Floor: 0 m2

Plot Size: 880 m2

An 88m2 square barn with water and electricity connected - mains drains connection could also be made - a CU was provided to convert the barn into a dwelling back in 2018 but will need to be applied for again

## **DESCRIPTION**

One large room of approx 88m2 - stone walls, tiled roof - the roof will need some attention - a lovely section of garden is attached at the back of the barn with a number of fruit trees