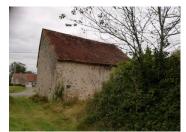

## **DESCRIPTION**

One large room of approx 88m2 - stone walls, tiled roof - the roof will need some attention - a lovely section of garden is attached at the back of the barn with a number of fruit trees