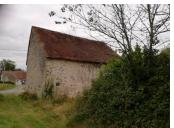

## INFORMATION

Town: Lussac-les-Églises

Department: Haute-Vienne

Bed: 0

Bath: 0

Floor: 0 m2

Plot Size: 880 m2

An 88m2 square barn with water and electricity connected - mains drains connection could also be made - a CU was provided to convert the barn into a dwelling back in 2018 but will need to be applied for again

## **DESCRIPTION**

One large room of approx 88m2 - stone walls, tiled roof - the roof will need some attention - a lovely section of garden is attached at the back of the barn with a number of fruit trees