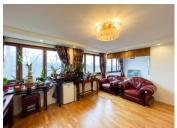

## INFORMATION

Town: Clichy

Department: Hauts-de-Seine

Bed: 3

Bath:

Floor: 77.8 m<sup>2</sup>

Plot Size: 0 m2

Clichy, 3 bedroom 77m2 flat ready to move in on the 6th floor with lift of a 70's building with panoramic view between Eiffel Tower and Seine. It comprises an entrance hall with cupboard, a large bright living room, 3 bedrooms, a well-equipped kitchen, a bathroom with double washbasins, separate toilet. A cellar and parking space completes this property. Furnished rental potential of around €2,000/month (ref SeLoger) ☐ 6.15% gross yield (☐ 5.64% net). Ideal for sharing (4 bedrooms possible) for an increased income of +17 to 25%, i.e. 7% or more. A must see.