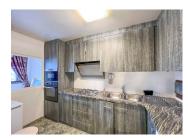

## INFORMATION

Town: Clichy

Department: Hauts-de-Seine

Bed: 3

Bath:

Floor: 77.8 m<sup>2</sup>

Plot Size: 0 m2

Clichy, 3 bedroom 77m2 flat ready to move in on the 6th floor with lift of a 70's building with panoramic view between Eiffel Tower and Seine. It comprises an entrance hall with cupboard, a large bright living room, 3 bedrooms, a well-equipped kitchen, a bathroom with double washbasins, separate toilet. A cellar and parking space completes this property. Furnished rental potential of around €2,000/month (ref SeLoger) ☐ 6.15% gross yield (☐ 5.64% net). Ideal for sharing (4 bedrooms possible) for an increased income of +17 to 25%, i.e. 7% or more. A must see.