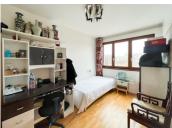

## INFORMATION

Town: Clichy

Department: Hauts-de-Seine

Bed: 3

Bath:

Floor: 77.8 m<sup>2</sup>

Plot Size: 0 m2

Clichy, 3 bedroom 77m2 flat ready to move in on the 6th floor with lift of a 70's building with panoramic view between Eiffel Tower and Seine. It comprises an entrance hall with cupboard, a large bright living room, 3 bedrooms, a well-equipped kitchen, a bathroom with double washbasins, separate toilet. A cellar and parking space completes this property. Furnished rental potential of around €2,000/month (ref SeLoger) ☐ 6.15% gross yield (☐ 5.64% net). Ideal for sharing (4 bedrooms possible) for an increased income of +17 to 25%, i.e. 7% or more. A must see.