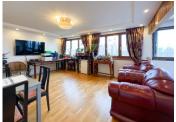

## INFORMATION

Town: Clichy

Department: Hauts-de-Seine

Bed: 3

Bath:

Floor: 77.8 m<sup>2</sup>

Plot Size: 0 m2

Clichy, 3 bedroom 77m2 flat ready to move in on the 6th floor with lift of a 70's building with panoramic view between Eiffel Tower and Seine. It comprises an entrance hall with cupboard, a large bright living room, 3 bedrooms, a well-equipped kitchen, a bathroom with double washbasins, separate toilet. A cellar and parking space completes this property. Furnished rental potential of around €2,000/month (ref SeLoger) ☐ 6.15% gross yield (☐ 5.64% net). Ideal for sharing (4 bedrooms possible) for an increased income of +17 to 25%, i.e. 7% or more. A must see.