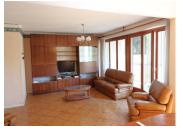

### IN BRIEF

In the popular area of Montchat and Montplaisir (3rd arrondissement) this spacious and very bright 98 m2 apartment can be transformed at low cost into a very beautiful living and comfortable space. In the heart of a quiet residence, close to all amenities, this crossing apartment consists of two bedrooms (12 and 13m2) a real kitchen of 16m2, a living/dining room of 35m2 entirely glazed on one side opening onto a 12m2 terrace. A 4.5m2 bathroom, separate WC, plenty of storage space including a dressing room. 2 parking spaces, one of which is underground and a cellar complete this property. Second floor with elevator The condominium is secure and has a wooded park equipped with games for children and a tennis court. Metro D, tram T2, T5, bus C8, C26 close to hospitals Gas heating, air conditioning, double glazing with glazed bases throughout, electric roller shutters. Oak marquetry floor in the living room/living...