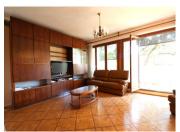

### IN BRIEF

In the popular area of Montchat and Montplaisir (3rd arrondissement) this spacious and very bright 98 m2 apartment can be transformed at low cost into a very beautiful living and comfortable space. In the heart of a quiet residence, close to all amenities, this crossing apartment consists of two bedrooms (12 and 13m2) a real kitchen of 16m2, a living/dining room of 35m2 entirely glazed on one side opening onto a 12m2 terrace. A 4.5m2 bathroom, separate WC, plenty of storage space including a dressing room. 2 parking spaces, one of which is underground and a cellar complete this property. Second floor with elevator The condominium is secure and has a wooded park equipped with games for children and a tennis court. Metro D, tram T2, T5, bus C8, C26 close to hospitals Gas heating, air conditioning, double glazing with glazed bases throughout, electric roller shutters. Oak marquetry floor in the living room/living...