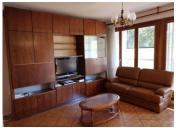

### IN BRIEF

In the popular area of Montchat and Montplaisir (3rd arrondissement) this spacious and very bright 98 m2 apartment can be transformed at low cost into a very beautiful living and comfortable space. In the heart of a quiet residence, close to all amenities, this crossing apartment consists of two bedrooms (12 and 13m2) a real kitchen of 16m2, a living/dining room of 35m2 entirely glazed on one side opening onto a 12m2 terrace. A 4.5m2 bathroom, separate WC, plenty of storage space including a dressing room. 2 parking spaces, one of which is underground and a cellar complete this property. Second floor with elevator The condominium is secure and has a wooded park equipped with games for children and a tennis court. Metro D, tram T2, T5, bus C8, C26 close to hospitals Gas heating, air conditioning, double glazing with glazed bases throughout, electric roller shutters. Oak marquetry floor in the living room/living...