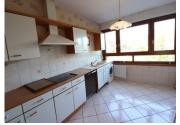

### IN BRIEF

In the popular area of Montchat and Montplaisir (3rd arrondissement) this spacious and very bright 98 m2 apartment can be transformed at low cost into a very beautiful living and comfortable space. In the heart of a quiet residence, close to all amenities, this crossing apartment consists of two bedrooms (12 and 13m2) a real kitchen of 16m2, a living/dining room of 35m2 entirely glazed on one side opening onto a 12m2 terrace. A 4.5m2 bathroom, separate WC, plenty of storage space including a dressing room. 2 parking spaces, one of which is underground and a cellar complete this property. Second floor with elevator The condominium is secure and has a wooded park equipped with games for children and a tennis court. Metro D, tram T2, T5, bus C8, C26 close to hospitals Gas heating, air conditioning, double glazing with glazed bases throughout, electric roller shutters. Oak marquetry floor in the living room/living...