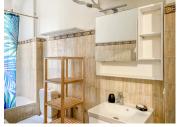

#### IN BRIEF

In a sought-after area of the 15th arrondissement, specifically the Vaugirard district, Leggett Immobilier International is offering a 2-room flat of around 39,16sqm in a beautiful 1930s building. Just a few minutes' walk from the Vaugirard metro station (line 12), in a quiet one-way street, this flat, located on the 2nd floor with lift, has all the charm of the past: mouldings and parquet flooring. A classy entrance gives access to a well-maintained condominium with a digital code and intercom system with surveillance camera. The flat comprises an entrance hall leading to a first room, currently used as a lounge, a separate fitted and equipped kitchen and a corridor giving access to a bathroom with toilet and a second room. These 2 rooms have their own balconies. The flat has double-glazed windows. Collective gas heating and 100-litre hot water tank. Diagnostics/ E & D. Service charges: 1780 euros/year.

This flat, located on the 2nd floor with lift, has the charm of the past: mouldings and parquet flooring.

A very nice entrance gives access to a well-maintained condominium: digicode and intercom (surveillance camera in the entrance hall). The flat comprises an entrance hall leading to a first room, currently used as a lounge, a separate fitted and equipped kitchen and a corridor giving access to a bathroom with WC and a second room.

The 2 rooms have their own balconies. The flat has double-glazed windows. Gas central heating and 100-litre hot water tank. The shower room needs updating.

Year of construction: 1930

Number of floors in building: 7 Flat floor: 2 - Lift Keypad and intercom - Surveillance camera in entrance hall Entrance hall: 3,37sqm Room 1 (living room): 11,91sqm Room 2 (bedroom): 11,97sqm Kitchen: 4,39sqm Bathroom with toilets: 4,63sqm Corridor: 2,24sqm Dressing room: 0,65sqm