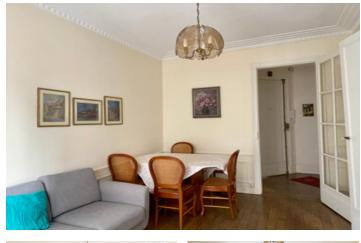

#### IN BRIEF

In a sought-after area of the 15th arrondissement, specifically the Vaugirard district, Leggett Immobilier International is offering a 2-room flat of around 39,16sqm in a beautiful 1930s building. Just a few minutes' walk from the Vaugirard metro station (line 12), in a quiet one-way street, this flat, located on the 2nd floor with lift, has all the charm of the past: mouldings and parquet flooring. A classy entrance gives access to a well-maintained condominium with a digital code and intercom system with surveillance camera. The flat comprises an entrance hall leading to a first room, currently used as a lounge, a separate fitted and equipped kitchen and a corridor giving access to a bathroom with toilet and a second room. These 2 rooms have their own balconies. The flat has double-glazed windows. Collective gas heating and 100-litre hot water tank. Diagnostics/ E & D. Service charges: 1780 euros/year.

This flat, located on the 2nd floor with lift, has the charm of the past: mouldings and parquet flooring.

A very nice entrance gives access to a well-maintained condominium: digicode and intercom (surveillance camera in the entrance hall). The flat comprises an entrance hall leading to a first room, currently used as a lounge, a separate fitted and equipped kitchen and a corridor giving access to a bathroom with WC and a second room.