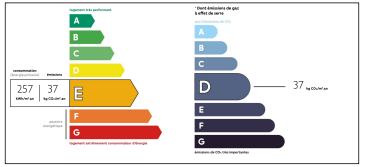

# ENERGY - DPE

ECD E and D Cellar: I

Co-owned building of 31 units Provisional annual charges: 1780€