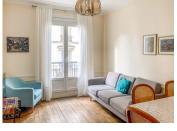

#### IN BRIEF

In a sought-after area of the 15th arrondissement, specifically the Vaugirard district, Leggett Immobilier International is offering a 2-room flat of around 39,16sqm in a beautiful 1930s building. Just a few minutes' walk from the Vaugirard metro station (line 12), in a quiet one-way street, this flat, located on the 2nd floor with lift, has all the charm of the past: mouldings and parquet flooring. A classy entrance gives access to a well-maintained condominium with a digital code and intercom system with surveillance camera. The flat comprises an entrance hall leading to a first room, currently used as a lounge, a separate fitted and equipped kitchen and a corridor giving access to a bathroom with toilet and a second room. These 2 rooms have their own balconies. The flat has double-glazed windows. Collective gas heating and 100-litre hot water tank. Diagnostics/ E & D. Service charges: 1780 euros/year.

The 2 rooms have their own balconies. The flat has double-glazed windows. Gas central heating and 100-litre hot water tank. The shower room needs updating.

Year of construction: 1930

Number of floors in building: 7 Flat floor: 2 - Lift Keypad and intercom - Surveillance camera in entrance hall Entrance hall: 3,37sqm Room 1 (living room): 11,91sqm Room 2 (bedroom): 11,97sqm Kitchen: 4,39sqm Bathroom with toilets: 4,63sqm Corridor: 2,24sqm Dressing room: 0,65sqm