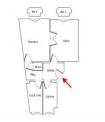

The 2 rooms have their own balconies. The flat has double-glazed windows. Gas central heating and 100-litre hot water tank. The shower room needs updating.

Year of construction: 1930

Number of floors in building: 7 Flat floor: 2 - Lift Keypad and intercom - Surveillance camera in entrance hall Entrance hall: 3,37sqm Room 1 (living room): 11,91sqm Room 2 (bedroom): 11,97sqm Kitchen: 4,39sqm Bathroom with toilets: 4,63sqm Corridor: 2,24sqm Dressing room: 0,65sqm