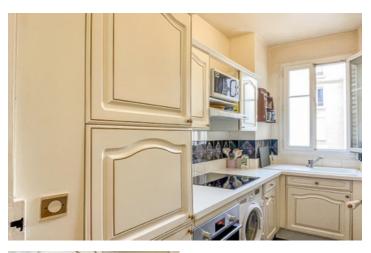

#### IN BRIEF

In a sought-after area of the 15th arrondissement, specifically the Vaugirard district, Leggett Immobilier International is offering a 2-room flat of around 39,16sqm in a beautiful 1930s building. Just a few minutes' walk from the Vaugirard metro station (line 12), in a quiet one-way street, this flat, located on the 2nd floor with lift, has all the charm of the past: mouldings and parquet flooring. A classy entrance gives access to a well-maintained condominium with a digital code and intercom system with surveillance camera. The flat comprises an entrance hall leading to a first room, currently used as a lounge, a separate fitted and equipped kitchen and a corridor giving access to a bathroom with toilet and a second room. These 2 rooms have their own balconies. The flat has double-glazed windows. Collective gas heating and 100-litre hot water tank. Diagnostics/ E & D. Service charges: 1780 euros/year.

This flat, located on the 2nd floor with lift, has the charm of the past: mouldings and parquet flooring.

A very nice entrance gives access to a well-maintained condominium: digicode and intercom (surveillance camera in the entrance hall). The flat comprises an entrance hall leading to a first room, currently used as a lounge, a separate fitted and equipped kitchen and a corridor giving access to a bathroom with WC and a second room.