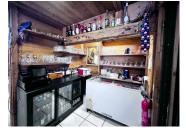

## IN BRIEF

Wood-fired pizzeria seating 50 covers inside and 20 outside plus takeaway with great potential; located in Val Cenis-Lanslevillard, a ski resort in the winter and on the road to the popular Col de l'Iseran and the Col du Mont-Cenis in the summer. Close to all shops and car parks. Commercial lease for 94 m² renewed in 2023 for 9 years.

### DESCRIPTION

Ideally located in the centre of the family ski resort VAL CENIS, the lease hold for this pizzeria is for sale. The restaurant seats approximately 50 in a traditional yet modern wood and stone decorated, bright dining room. Outside, the terrace with breathtaking views of the Parc de la Vanoise, overlooking the Arc river, can accommodate up to 20 diners. The restaurant holds a restricted alcohol license (license III).

With car parks, the tourist office and all the shops nearby, this pizzeria is also accessible by public transport and, thanks to its location, benefits from a thriving winter and summer tourist season as well as a well-established local clientele.