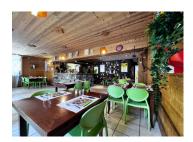

## IN BRIEF

Wood-fired pizzeria seating 50 covers inside and 20 outside plus takeaway with great potential; located in Val Cenis-Lanslevillard, a ski resort in the winter and on the road to the popular Col de l'Iseran and the Col du Mont-Cenis in the summer. Close to all shops and car parks. Commercial lease for 94 m² renewed in 2023 for 9 years.

### DESCRIPTION

Ideally located in the centre of the family ski resort VAL CENIS, the lease hold for this pizzeria is for sale. The restaurant seats approximately 50 in a traditional yet modern wood and stone decorated, bright dining room. Outside, the terrace with breathtaking views of the Parc de la Vanoise, overlooking the Arc river, can accommodate up to 20 diners. The restaurant holds a restricted alcohol license (license III).