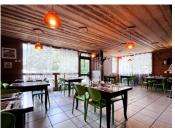

## IN BRIEF

Wood-fired pizzeria seating 50 covers inside and 20 outside plus takeaway with great potential; located in Val Cenis-Lanslevillard, a ski resort in the winter and on the road to the popular Col de l'Iseran and the Col du Mont-Cenis in the summer. Close to all shops and car parks. Commercial lease for 94 m² renewed in 2023 for 9 years.

### DESCRIPTION

Ideally located in the centre of the family ski resort VAL CENIS, the lease hold for this pizzeria is for sale. The restaurant seats approximately 50 in a traditional yet modern wood and stone decorated, bright dining room. Outside, the terrace with breathtaking views of the Parc de la Vanoise, overlooking the Arc river, can accommodate up to 20 diners. The restaurant holds a restricted alcohol license (license III).