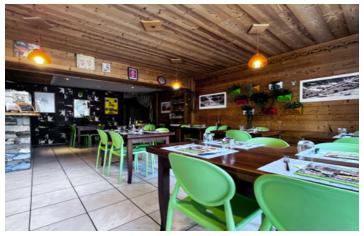

## IN BRIEF

Wood-fired pizzeria seating 50 covers inside and 20 outside plus takeaway with great potential; located in Val Cenis-Lanslevillard, a ski resort in the winter and on the road to the popular Col de l'Iseran and the Col du Mont-Cenis in the summer. Close to all shops and car parks. Commercial lease for 94 m² renewed in 2023 for 9 years.

### DESCRIPTION

Ideally located in the centre of the family ski resort VAL CENIS, the lease hold for this pizzeria is for sale. The restaurant seats approximately 50 in a traditional yet modern wood and stone decorated, bright dining room. Outside, the terrace with breathtaking views of the Parc de la Vanoise, overlooking the Arc river, can accommodate up to 20 diners. The restaurant holds a restricted alcohol license (license III).