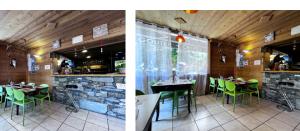

## IN BRIEF

Wood-fired pizzeria seating 50 covers inside and 20 outside plus takeaway with great potential; located in Val Cenis-Lanslevillard, a ski resort in the winter and on the road to the popular Col de l'Iseran and the Col du Mont-Cenis in the summer. Close to all shops and car parks. Commercial lease for 94 m² renewed in 2023 for 9 years.

### DESCRIPTION

Ideally located in the centre of the family ski resort VAL CENIS, the lease hold for this pizzeria is for sale. The restaurant seats approximately 50 in a traditional yet modern wood and stone decorated, bright dining room. Outside, the terrace with breathtaking views of the Parc de la Vanoise, overlooking the Arc river, can accommodate up to 20 diners. The restaurant holds a restricted alcohol license (license III).