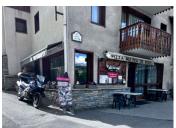

## IN BRIEF

Wood-fired pizzeria seating 50 covers inside and 20 outside plus takeaway with great potential; located in Val Cenis-Lanslevillard, a ski resort in the winter and on the road to the popular Col de l'Iseran and the Col du Mont-Cenis in the summer. Close to all shops and car parks. Commercial lease for 94 m² renewed in 2023 for 9 years.

With car parks, the tourist office and all the shops nearby, this pizzeria is also accessible by public transport and, thanks to its location, benefits from a thriving winter and summer tourist season as well as a well-established local clientele.