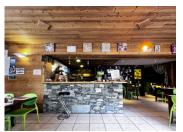

## IN BRIEF

Wood-fired pizzeria seating 50 covers inside and 20 outside plus takeaway with great potential; located in Val Cenis-Lanslevillard, a ski resort in the winter and on the road to the popular Col de l'Iseran and the Col du Mont-Cenis in the summer. Close to all shops and car parks. Commercial lease for 94 m² renewed in 2023 for 9 years.

### DESCRIPTION

Ideally located in the centre of the family ski resort VAL CENIS, the lease hold for this pizzeria is for sale. The restaurant seats approximately 50 in a traditional yet modern wood and stone decorated, bright dining room. Outside, the terrace with breathtaking views of the Parc de la Vanoise, overlooking the Arc river, can accommodate up to 20 diners. The restaurant holds a restricted alcohol license (license III).