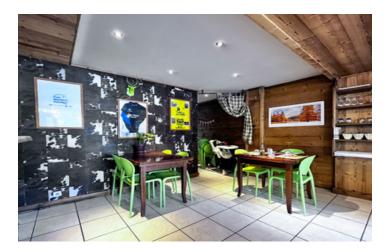

### DESCRIPTION

Ideally located in the centre of the family ski resort VAL CENIS, the lease hold for this pizzeria is for sale. The restaurant seats approximately 50 in a traditional yet modern wood and stone decorated, bright dining room. Outside, the terrace with breathtaking views of the Parc de la Vanoise, overlooking the Arc river, can accommodate up to 20 diners. The restaurant holds a restricted alcohol license (license III).