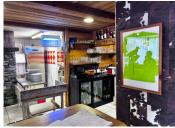

## IN BRIEF

Wood-fired pizzeria seating 50 covers inside and 20 outside plus takeaway with great potential; located in Val Cenis-Lanslevillard, a ski resort in the winter and on the road to the popular Col de l'Iseran and the Col du Mont-Cenis in the summer. Close to all shops and car parks. Commercial lease for 94 m² renewed in 2023 for 9 years.

### DESCRIPTION

Ideally located in the centre of the family ski resort VAL CENIS, the lease hold for this pizzeria is for sale. The restaurant seats approximately 50 in a traditional yet modern wood and stone decorated, bright dining room. Outside, the terrace with breathtaking views of the Parc de la Vanoise, overlooking the Arc river, can accommodate up to 20 diners. The restaurant holds a restricted alcohol license (license III).

With car parks, the tourist office and all the shops nearby, this pizzeria is also accessible by public transport and, thanks to its location, benefits from a thriving winter and summer tourist season as well as a well-established local clientele.