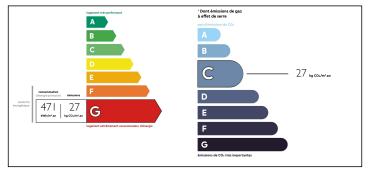

### DESCRIPTION

Surface area Kitchen: 9m2 Living room: 34m2 Bedroom 1: 10m2 Bedroom 2: 10m2 Study: 8m2 Bathroom 5m2 Veranda: 9m2 Garage 50m2

Information about risks to which this property is exposed is available on the Géorisques website : https://www.georisques.gouv.fr