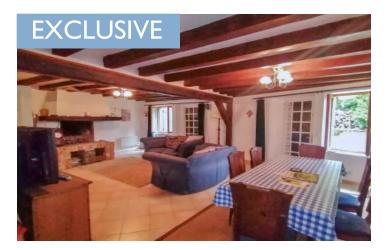

### IN BRIEF

In the commune of Saisy, 30 minutes from Beaune and 35 minutes from Le Creusot TGV station, come and discover this delightful house for renovation. On two levels, it comprises : Ground floor: a kitchen with terrace overlooking the countryside, a large living room with fireplace, a separate toilet and a cellar. Upstairs: a study, a bathroom and two bedrooms. A garage completes the property. Electric heating, fireplace. Mains drainage, gas cooker.

### DESCRIPTION

Surface area Kitchen: 9m2 Living room: 34m2 Bedroom 1: 10m2 Bedroom 2: 10m2 Study: 8m2 Bathroom 5m2 Veranda: 9m2 Garage 50m2

Information about risks to which this property is exposed is available on the Géorisques website : https://www.georisques.gouv.fr