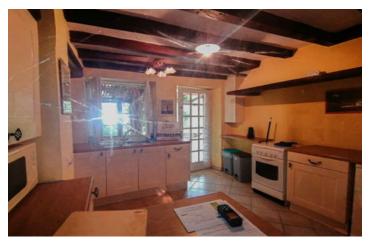

### IN BRIEF

In the commune of Saisy, 30 minutes from Beaune and 35 minutes from Le Creusot TGV station, come and discover this delightful house for renovation. On two levels, it comprises : Ground floor: a kitchen with terrace overlooking the countryside, a large living room with fireplace, a separate toilet and a cellar. Upstairs: a study, a bathroom and two bedrooms. A garage completes the property. Electric heating, fireplace. Mains drainage, gas cooker.

### DESCRIPTION

Surface area Kitchen: 9m2 Living room: 34m2 Bedroom 1: 10m2 Bedroom 2: 10m2 Study: 8m2 Bathroom 5m2 Veranda: 9m2 Garage 50m2

Information about risks to which this property is exposed is available on the Géorisques website : https://www.georisques.gouv.fr