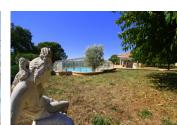

The night area includes 3 bedrooms, one of which is a master suite, and a bathroom with toilet. A covered walkway leads from the living room and large suite to a covered terrace, also 80m long! We'll let you imagine the potential that's everywhere here! This terrace is extended by a barbecue area and bar...and from this space you can access the opposite wing, which houses the I50m2 outbuilding on 2 levels. The first floor of the outbuilding includes workshops, storage areas, an air-conditioned wine cellar and a large veranda, which currently houses plants in winter storage, but which could have a completely different function.