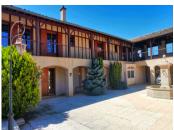

Here we are on the threshold of the main entrance, the first floor comprises a large 80m2 living room with open fireplace and pagoda-style bar, two bedrooms, bathroom and toilet, and an office. Bonus: a relaxation area with spa and sauna gives this level an incredible sense of well-being. A massive staircase leads upstairs to a monumental 70m2 living room with cathedral ceiling, stone fireplace and double hearth. The quality of the construction, the materials used and the decoration make this property a real gem. Then there's the magnificent fully-equipped kitchen with its fireplace.