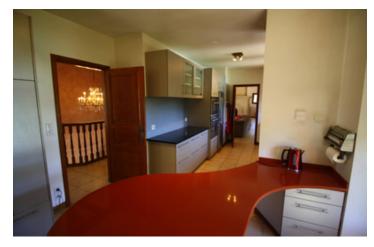

Here we are on the threshold of the main entrance, the first floor comprises a large 80m2 living room with open fireplace and pagoda-style bar, two bedrooms, bathroom and toilet, and an office. Bonus: a relaxation area with spa and sauna gives this level an incredible sense of well-being. A massive staircase leads upstairs to a monumental 70m2 living room with cathedral ceiling, stone fireplace and double hearth. The quality of the construction, the materials used and the decoration make this property a real gem. Then there's the magnificent fully-equipped kitchen with its fireplace.