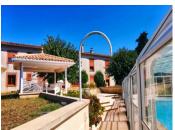

The night area includes 3 bedrooms, one of which is a master suite, and a bathroom with toilet. A covered walkway leads from the living room and large suite to a covered terrace, also 80m long! We'll let you imagine the potential that's everywhere here! This terrace is extended by a barbecue area and bar...and from this space you can access the opposite wing, which houses the I50m2 outbuilding on 2 levels. The first floor of the outbuilding includes workshops, storage areas, an air-conditioned wine cellar and a large veranda, which currently houses plants in winter storage, but which could have a completely different function.