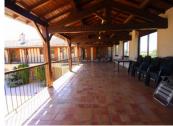

The night area includes 3 bedrooms, one of which is a master suite, and a bathroom with toilet. A covered walkway leads from the living room and large suite to a covered terrace, also 80m long! We'll let you imagine the potential that's everywhere here! This terrace is extended by a barbecue area and bar...and from this space you can access the opposite wing, which houses the I50m2 outbuilding on 2 levels. The first floor of the outbuilding includes workshops, storage areas, an air-conditioned wine cellar and a large veranda, which currently houses plants in winter storage, but which could have a completely different function.