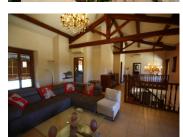

Here we are on the threshold of the main entrance, the first floor comprises a large 80m2 living room with open fireplace and pagoda-style bar, two bedrooms, bathroom and toilet, and an office. Bonus: a relaxation area with spa and sauna gives this level an incredible sense of well-being. A massive staircase leads upstairs to a monumental 70m2 living room with cathedral ceiling, stone fireplace and double hearth. The quality of the construction, the materials used and the decoration make this property a real gem. Then there's the magnificent fully-equipped kitchen with its fireplace.

The night area includes 3 bedrooms, one of which is a master suite, and a bathroom with toilet. A covered walkway leads from the living room and large suite to a covered terrace, also 80m long! We'll let you imagine the potential that's everywhere here! This terrace is extended by a barbecue area and bar...and from this space you can access the opposite wing, which houses the I50m2 outbuilding on 2 levels. The first floor of the outbuilding includes workshops, storage areas, an air-conditioned wine cellar and a large veranda, which currently houses plants in winter storage, but which could have a completely different function.