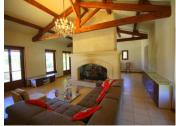

Here we are on the threshold of the main entrance, the first floor comprises a large 80m2 living room with open fireplace and pagoda-style bar, two bedrooms, bathroom and toilet, and an office. Bonus: a relaxation area with spa and sauna gives this level an incredible sense of well-being. A massive staircase leads upstairs to a monumental 70m2 living room with cathedral ceiling, stone fireplace and double hearth. The quality of the construction, the materials used and the decoration make this property a real gem. Then there's the magnificent fully-equipped kitchen with its fireplace.