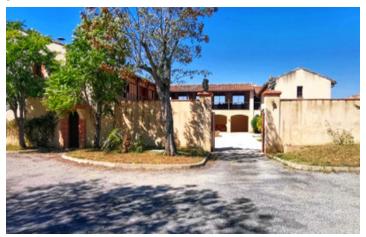

## DESCRIPTION

First of all, we pass through the imposing wrought-iron gate, which leads to the outside of the house. Then, another perimeter gate opens onto the central courtyard, revealing the building's distinctive architecture.