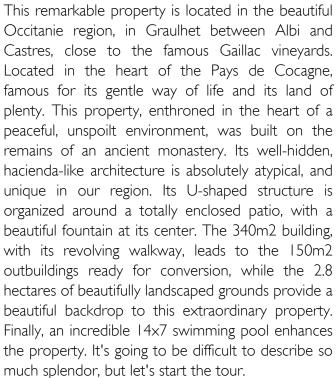

Here we are on the threshold of the main entrance, the first floor comprises a large 80m2 living room with open fireplace and pagoda-style bar, two bedrooms, bathroom and toilet, and an office. Bonus: a relaxation area with spa and sauna gives this level an incredible sense of well-being. A massive staircase leads upstairs to a monumental 70m2 living room with cathedral ceiling, stone fireplace and double hearth. The quality of the construction, the materials used and the decoration make this property a real gem. Then there's the magnificent fully-equipped kitchen with its fireplace.

The night area includes 3 bedrooms, one of which is a master suite, and a bathroom with toilet. A covered walkway leads from the living room and large suite to a covered terrace, also 80m long! We'll let you imagine the potential that's everywhere here! This terrace is extended by a barbecue area and bar...and from this space you can access the opposite wing, which houses the I50m2 outbuilding on 2 levels. The first floor of the outbuilding includes workshops, storage areas, an air-conditioned wine cellar and a large veranda, which currently houses plants in winter storage, but which could have a completely different function.