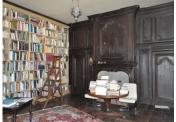

#### DESCRIPTION

On the ground floor: a fine entrance hall (16m2) with spiral straircase leading up to the first floor. Kitchen (15.7m2), laundry and boiler room (6.8m2), cloakroom (7.7m2), spacious lounge with attractive floor tiles, exposed beams and large fireplace. (70m2), dining room (33.8m2) with parquet and marble fireplace, bedroom (34.5m2)with ensuite bathroom (11.1m2).

On the first floor: corridor (17.1m2), ensuite bedroom (27.5m2) with parquet floors, two bedrooms also with parquet floors (40m2), library (33.8m2) with Périgord parquet floor, potential bedroom and shower room (36m2) with staircase and entrance leading out of building. Gas central heating, a monumental fireplace and roof insulation recently fitted. Access to the property is via a tree-lined park. Good communication to Périgueux, Angoulême (TGV), Thiviers and Limoges (airport).