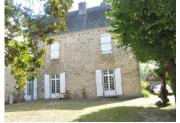

#### Beautiful period country house dating from 16th Century in it's own park.

# IN BRIEF

Plot Size:

Beautiful period country house dating from 16th and 18th Centuries in its own park. The building consists of two wings. The 18th Century wing is habitable; the 16th Century wing requires some upgrading. Only 5 minutes from the bustling town of Thiviers, with it's shops and services.

#### DESCRIPTION

On the ground floor: a fine entrance hall (16m2) with spiral straircase leading up to the first floor. Kitchen (15.7m2), laundry and boiler room (6.8m2), cloakroom (7.7m2), spacious lounge with attractive floor tiles, exposed beams and large fireplace. (70m2), dining room (33.8m2) with parquet and marble fireplace, bedroom (34.5m2)with ensuite bathroom (11.1m2).