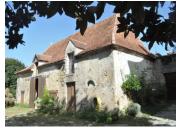

#### Beautiful period country house dating from 16th Century in it's own park.

# IN BRIEF

Plot Size:

Beautiful period country house dating from 16th and 18th Centuries in its own park. The building consists of two wings. The 18th Century wing is habitable; the 16th Century wing requires some upgrading. Only 5 minutes from the bustling town of Thiviers, with it's shops and services.

#### DESCRIPTION

On the ground floor: a fine entrance hall (16m2) with spiral straircase leading up to the first floor. Kitchen (15.7m2), laundry and boiler room (6.8m2), cloakroom (7.7m2), spacious lounge with attractive floor tiles, exposed beams and large fireplace. (70m2), dining room (33.8m2) with parquet and marble fireplace, bedroom (34.5m2)with ensuite bathroom (11.1m2).