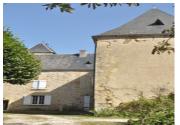

# IN BRIEF

Plot Size:

Beautiful period country house dating from 16th and 18th Centuries in its own park. The building consists of two wings. The 18th Century wing is habitable; the 16th Century wing requires some upgrading. Only 5 minutes from the bustling town of Thiviers, with it's shops and services.

On the first floor: corridor (17.1m2), ensuite bedroom (27.5m2) with parquet floors, two bedrooms also with parquet floors (40m2), library (33.8m2) with Périgord parquet floor, potential bedroom and shower room (36m2) with staircase and entrance leading out of building. Gas central heating, a monumental fireplace and roof insulation recently fitted. Access to the property is via a tree-lined park. Good communication to Périgueux, Angoulême (TGV), Thiviers and Limoges (airport).