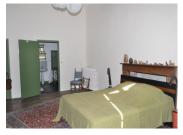

#### DESCRIPTION

On the ground floor: a fine entrance hall (16m2) with spiral straircase leading up to the first floor. Kitchen (15.7m2), laundry and boiler room (6.8m2), cloakroom (7.7m2), spacious lounge with attractive floor tiles, exposed beams and large fireplace. (70m2), dining room (33.8m2) with parquet and marble fireplace, bedroom (34.5m2)with ensuite bathroom (11.1m2).

On the first floor: corridor (17.1m2), ensuite bedroom (27.5m2) with parquet floors, two bedrooms also with parquet floors (40m2), library (33.8m2) with Périgord parquet floor, potential bedroom and shower room (36m2) with staircase and entrance leading out of building. Gas central heating, a monumental fireplace and roof insulation recently fitted. Access to the property is via a tree-lined park. Good communication to Périgueux, Angoulême (TGV), Thiviers and Limoges (airport).