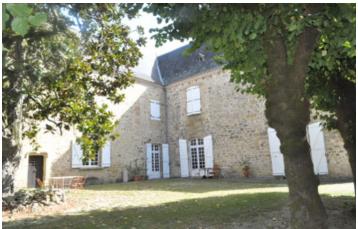

#### Beautiful period country house dating from 16th Century in it's own park.

# IN BRIEF

Plot Size:

Beautiful period country house dating from 16th and 18th Centuries in its own park. The building consists of two wings. The 18th Century wing is habitable; the 16th Century wing requires some upgrading. Only 5 minutes from the bustling town of Thiviers, with it's shops and services.

#### DESCRIPTION

On the ground floor: a fine entrance hall (16m2) with spiral straircase leading up to the first floor. Kitchen (15.7m2), laundry and boiler room (6.8m2), cloakroom (7.7m2), spacious lounge with attractive floor tiles, exposed beams and large fireplace. (70m2), dining room (33.8m2) with parquet and marble fireplace, bedroom (34.5m2)with ensuite bathroom (11.1m2).

On the first floor: corridor (17.1m2), ensuite bedroom (27.5m2) with parquet floors, two bedrooms also with parquet floors (40m2), library (33.8m2) with Périgord parquet floor, potential bedroom and shower room (36m2) with staircase and entrance leading out of building. Gas central heating, a monumental fireplace and roof insulation recently fitted. Access to the property is via a tree-lined park. Good communication to Périgueux, Angoulême (TGV), Thiviers and Limoges (airport).