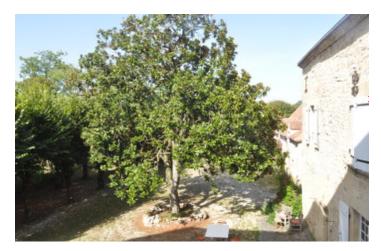

# IN BRIEF

Plot Size:

Beautiful period country house dating from 16th and 18th Centuries in its own park. The building consists of two wings. The 18th Century wing is habitable; the 16th Century wing requires some upgrading. Only 5 minutes from the bustling town of Thiviers, with it's shops and services.

On the first floor: corridor (17.1m2), ensuite bedroom (27.5m2) with parquet floors, two bedrooms also with parquet floors (40m2), library (33.8m2) with Périgord parquet floor, potential bedroom and shower room (36m2) with staircase and entrance leading out of building. Gas central heating, a monumental fireplace and roof insulation recently fitted. Access to the property is via a tree-lined park. Good communication to Périgueux, Angoulême (TGV), Thiviers and Limoges (airport).