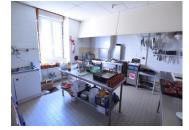

### KITCHEN (20 m2)

The kitchen has everything you need to operate a restaurant but could also be used as a training kitchen if you offer courses to guests. The kitchen has

- Tiled floor and walls
- Window with manual shutter
- All the equipment you expect in a professional catering kitchen

PLONGE AND STORAGE AREA

This room has an area for washing the utensils, plates etc plus: