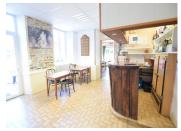

#### BAR

A door from the terrace opens into the bar with:

- Wooden bar
- Radiator
- Tiled floor
- Door through to the restaurant
- Door into the corridor
- Window