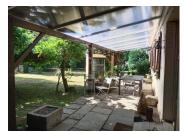

The garden can be accessed from the driveway and also from the lounge, leading to a terrace area over looking the garden and the tiny house to be renovated.

The garden is nicely maintained with bushes, trees and shrubs. There are many ancient stones around the garden, there are old steps up to another plot of garden and further steps to a smaller garden with views of the Abbaye.