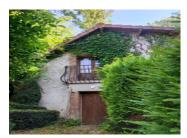

The garage, cave and laundry room can be accessed from the main house or from the driveway.

Back down to the entrance area, you can also access the attached property, this could be used as a gite or making the main property larger, this property also has a separate access from the driveway.