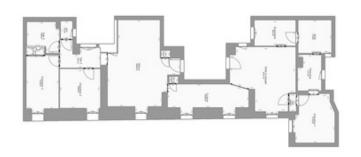

## IN BRIEF

Paris 7 eme, In one of the most beautiful avenues, a stone's throw from the Dôme des Invalides Leggett Immobilier offers you a bright 136 m2 (126 m2 loi carrez) family apartment on the 6th and top floor (with lift) of a secure, well-maintained stone building with janitor. This property comprises an entrance hall leading to the living room, a semi-open fitted and equipped kitchen, a dining room, a master suite with its own bathroom (equipped with shower, bath and toilet) and custom-made dressing room, two bedrooms with built-in closets, a bathroom and separate toilet, as well as a large laundry room. Two cellars complete this property, plus the possibility of a parking space in the condominium.