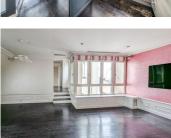

## IN BRIEF

Paris 7 eme, In one of the most beautiful avenues, a stone's throw from the Dôme des Invalides Leggett Immobilier offers you a bright 136 m2 (126 m2 loi carrez) family apartment on the 6th and top floor (with lift) of a secure, well-maintained stone building with janitor. This property comprises an entrance hall leading to the living room, a semi-open fitted and equipped kitchen, a dining room, a master suite with its own bathroom (equipped with shower, bath and toilet) and custom-made dressing room, two bedrooms with built-in closets, a bathroom and separate toilet, as well as a large laundry room. Two cellars complete this property, plus the possibility of a parking space in the condominium.