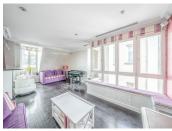

## IN BRIEF

Paris 7 eme, In one of the most beautiful avenues, a stone's throw from the Dôme des Invalides Leggett Immobilier offers you a bright 136 m2 (126 m2 loi carrez) family apartment on the 6th and top floor (with lift) of a secure, well-maintained stone building with janitor. This property comprises an entrance hall leading to the living room, a semi-open fitted and equipped kitchen, a dining room, a master suite with its own bathroom (equipped with shower, bath and toilet) and custom-made dressing room, two bedrooms with built-in closets, a bathroom and separate toilet, as well as a large laundry room. Two cellars complete this property, plus the possibility of a parking space in the condominium.