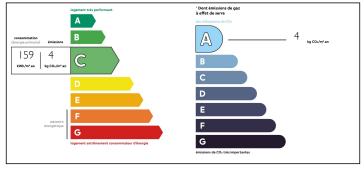

Ref: A25998MRH75

#### Paris 7th Arrondissement | Sunny TOP FLOOR Flat | 3 bed - 2 bath | Elevator | Caretaker | 126 m2











# ENERGY - DPE



# INFORMATION

| Town:       | Paris 7e Arrondissement |
|-------------|-------------------------|
| Department: | Paris                   |
| Bed:        | 3                       |
| Bath:       | 2                       |
| Floor:      | 126 m2                  |
| Plot Size:  | 0 m2                    |

## IN BRIEF

Paris 7 eme, In one of the most beautiful avenues, a stone's throw from the Dôme des Invalides Leggett Immobilier offers you a bright 136 m2 (126 m2 loi carrez) family apartment on the 6th and top floor (with lift) of a secure, well-maintained stone building with janitor. This property comprises an entrance hall leading to the living room, a semi-open fitted and equipped kitchen, a dining room, a master suite with its own bathroom (equipped with shower, bath and toilet)