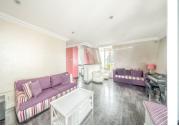

## IN BRIEF

Paris 7 eme, In one of the most beautiful avenues, a stone's throw from the Dôme des Invalides Leggett Immobilier offers you a bright 136 m2 (126 m2 loi carrez) family apartment on the 6th and top floor (with lift) of a secure, well-maintained stone building with janitor. This property comprises an entrance hall leading to the living room, a semi-open fitted and equipped kitchen, a dining room, a master suite with its own bathroom (equipped with shower, bath and toilet) and custom-made dressing room, two bedrooms with built-in closets, a bathroom and separate toilet, as well as a large laundry room. Two cellars complete this property, plus the possibility of a parking space in the condominium.