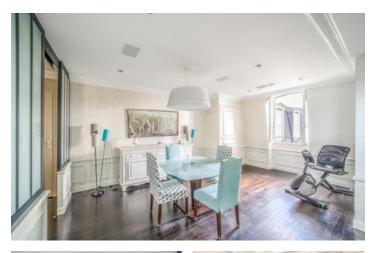

## IN BRIEF

Paris 7 eme, In one of the most beautiful avenues, a stone's throw from the Dôme des Invalides Leggett Immobilier offers you a bright 136 m2 (126 m2 loi carrez) family apartment on the 6th and top floor (with lift) of a secure, well-maintained stone building with janitor. This property comprises an entrance hall leading to the living room, a semi-open fitted and equipped kitchen, a dining room, a master suite with its own bathroom (equipped with shower, bath and toilet) and custom-made dressing room, two bedrooms with built-in closets, a bathroom and separate toilet, as well as a large laundry room. Two cellars complete this property, plus the possibility of a parking space in the condominium.