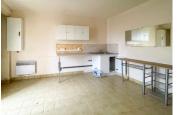

### DESCRIPTION

The house comprises:

Kitchen/Living room [12m2] with a good sized storage room [3m2] housing the 100L immersion heater

Bedroom [11m2] with en-suite shower room [4m2] with WC.

Attic space - could be a mezzanine?