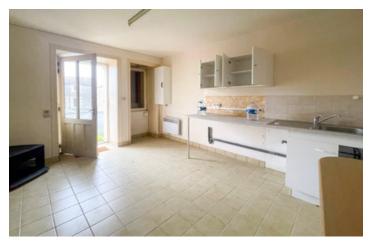

### DESCRIPTION

The house comprises:

Kitchen/Living room [12m2] with a good sized storage room [3m2] housing the 100L immersion heater

Bedroom [11m2] with en-suite shower room [4m2] with WC.

Attic space - could be a mezzanine?