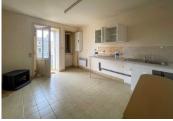

### DESCRIPTION

The house comprises:

Kitchen/Living room [12m2] with a good sized storage room [3m2] housing the 100L immersion heater

Bedroom [11m2] with en-suite shower room [4m2] with WC.

Attic space - could be a mezzanine?