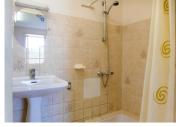

### DESCRIPTION

The house comprises:

Kitchen/Living room [12m2] with a good sized storage room [3m2] housing the 100L immersion heater

Bedroom [11m2] with en-suite shower room [4m2] with WC.

Attic space - could be a mezzanine?