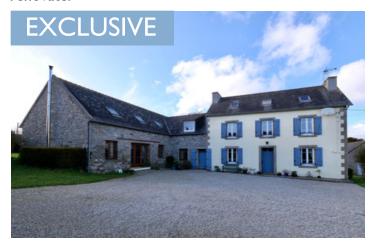

## IN BRIEF

Beautifully renovated 4-bedroom house, perfect for a family home or bed & breakfast venture. Bright and spacious rooms, each one with ensuite facilities. Inviting living room of over 70m<sup>2</sup> with woodburning stove. Features a I hectare garden, hangar, and well-maintained workshop/studio space. Additionally, there's a separate, 90m<sup>2</sup> stone built longère for renovation. Ideally situated between the famous St Nic beach and Menez Hom moorland viewpoint.

## DESCRIPTION

Nestled between serene moorland walks and exciting seaside adventures, this enchanting country house offers the perfect blend of rural tranquility and convenient access to the wider world.