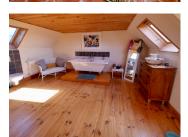

Bedroom I -  $3.9 \text{m} \times 5.0 \text{m} = 19.5 \text{m}^2$ 

Shower room -  $1.8m \times 1.5m = 3.4m^2$ 

Bedroom 2 -  $4.0m \times 5.0m = 20m^2$ 

Shower room -  $3.6m \times 2.6m = 9.4m^2$ 

Bedroom 3 -  $6.7m \times 3.9m = 26.1m^2$ 