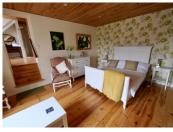

Bedroom I -  $3.9 \text{m} \times 5.0 \text{m} = 19.5 \text{m}^2$ 

Shower room -  $1.8m \times 1.5m = 3.4m^2$ 

Bedroom 2 -  $4.0m \times 5.0m = 20m^2$ 

Shower room -  $3.6m \times 2.6m = 9.4m^2$ 

Bedroom 3 -  $6.7m \times 3.9m = 26.1m^2$ 