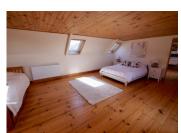

Bedroom I -  $3.9 \text{m} \times 5.0 \text{m} = 19.5 \text{m}^2$ 

Shower room -  $1.8m \times 1.5m = 3.4m^2$ 

Bedroom 2 -  $4.0m \times 5.0m = 20m^2$ 

Shower room -  $3.6m \times 2.6m = 9.4m^2$ 

Bedroom 3 -  $6.7m \times 3.9m = 26.1m^2$ 