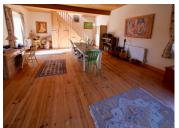

## IN BRIEF

Beautifully renovated 4-bedroom house, perfect for a family home or bed & breakfast venture. Bright and spacious rooms, each one with ensuite facilities. Inviting living room of over 70m<sup>2</sup> with woodburning stove. Features a I hectare garden, hangar, and well-maintained workshop/studio space. Additionally, there's a separate, 90m<sup>2</sup> stone built longère for renovation. Ideally situated between the famous St Nic beach and Menez Hom moorland viewpoint.

Hallway -  $(1.8m \times 2.8m) + (1.2m \times 0.9m) = 5.0m^2 +$ 

 $1,1m^2 = 6,1m^2$ 

Kitchen -  $4.8m \times 4.0m = 19.2m^2$ 

Dining room -  $3.8m \times 4.9m = 18.6m^2$ 

Lounge -  $12.9 \text{m} \times 5.7 \text{m} = 73.5 \text{m}^2$ 