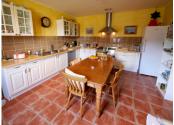

Hallway -  $(1.8m \times 2.8m) + (1.2m \times 0.9m) = 5.0m^2 +$ 

 $1,1m^2 = 6,1m^2$ 

Kitchen -  $4.8m \times 4.0m = 19.2m^2$ 

Dining room -  $3.8m \times 4.9m = 18.6m^2$ 

Lounge -  $12.9 \text{m} \times 5.7 \text{m} = 73.5 \text{m}^2$ 