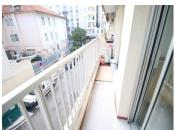

### IN BRIEF

The apartment has been fully renovated. The entrance gives directly onto the living room. The kitchen is next door to the living room at the beginning of a short corridor leading to the separate toilet, bathroom with toilet and two spacious bedrooms, each with a built in cupboard. The corridor also has a built in cupboard. Long narrow balcony in front of living room, kitchen and one bedroom.