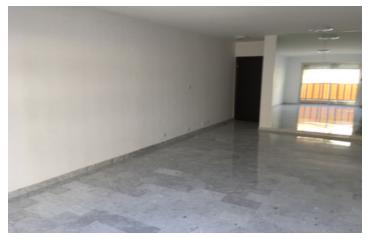

### IN BRIEF

The apartment has been fully renovated. The entrance gives directly onto the living room. The kitchen is next door to the living room at the beginning of a short corridor leading to the separate toilet, bathroom with toilet and two spacious bedrooms, each with a built in cupboard. The corridor also has a built in cupboard. Long narrow balcony in front of living room, kitchen and one bedroom.