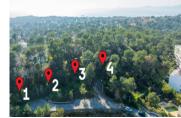

#### DESCRIPTION

Located just 10 minutes from the beach and one hour from Nice airport, on a residence with 6 plots.

The plots are located on a quiet road in a residential area with views of the Estérel Mountains. The plots are completely builder free (rare in the south of France) and you can build your dream home using your preferred architect and builders.