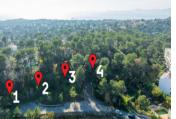

### DESCRIPTION

Located just 10 minutes from the beach and one hour from Nice airport, on a residence with 6 plots.

The plots are located on a quiet road in a residential area with views of the Estérel Mountains. The plots are completely builder free (rare in the south of France) and you can build your dream home using your preferred architect and builders.