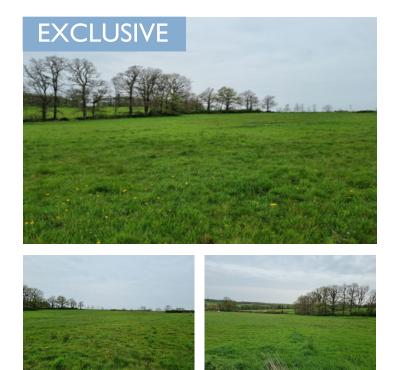

#### Stunning location, 2 hectares of land in the commune of Chabrac.

## IN BRIEF

Opportunity to buy a beautiful parcel of land. At a fraction under 2 hectares (5 acres), this plot is substantial. Water and electricity are available and planning permission to build two houses had been granted. A new application would be required - please contact us for more information.

# INFORMATION

| Town:       | Chabrac  |  |
|-------------|----------|--|
| Department: | Charente |  |
| Bed:        | 0        |  |
| Bath:       | 0        |  |
| Floor:      | 0 m2     |  |
| Plot Size:  | 19769 m2 |  |