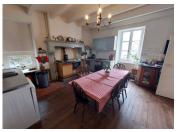

#### Ground floor:

- Entrance hall way
- Kitchen with its central heating log burner: 20m2
- Living room with a wood burner: 24m2
- 2nd living room connected with double doors to the 1st one : 24m2
- Dinning room / Living room 17m2
- Pantry / Hall way to side door
- WC