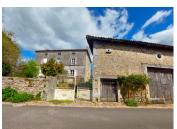

### Outbuildings:

- Barn 76m2 with doors giving access to the street and the garden behind.
- Outbuildings in the back courtyard

Attached garden of 4477m2 and Thectare of wood that is a few km down the road.