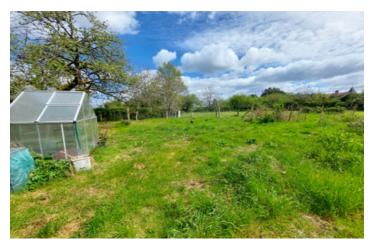

### Outbuildings:

- Barn 76m2 with doors giving access to the street and the garden behind.
- Outbuildings in the back courtyard

Attached garden of 4477m2 and Thectare of wood that is a few km down the road.