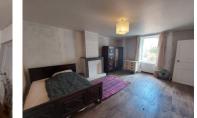

#### 1st floor:

- Bedroom 29m2
- Bathroom 7m2
- Bedroom 23m2
- Bedroom 22m2
- Bedroom 18m2

Attic with wooden stairs for access.