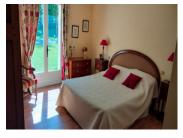

- bedroom 2: 16m2 - bedroom 3: 13m2

- bathroom (with shower and bath): 10m2

- toilet

- laundry room: 11m2

### Upstairs:

- bedroom 4: 14m2

- bedroom 5: 15m2

- bedroom 6: 13m2

- bedroom 7: 10m2

- bathroom (with shower and bath): 7m2

- WC

- dressing room 2m<sup>2</sup>