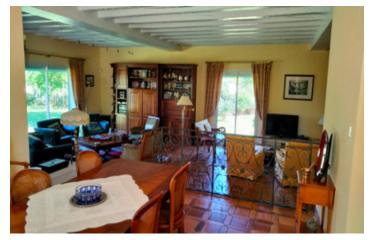

## IN BRIEF

Charming property close to amenities and the countryside, offering great spaces. Large living room, kitchen, 7 bedrooms, 2 bathrooms, attached garage, a basement with room, terraces, swimming pool and pretty landscaped garden. Close to DIRAC amenities. 10 km from Angoulême city center.

### DESCRIPTION

This house consists of:

On the ground floor:

- an entrance: 19m2

- an office / bedroom: 14 m2

- living room with fireplace (with wood stove): 70

m2

- fitted and equipped kitchen: 19m2