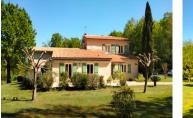

#### Outside:

- -Terraces
- -Heated chlorine swimming pool, 13x5m. Not overlooked.
- -Pool house of 56m<sup>2</sup> with kitchen area, mezzanine, technical room.

Fully enclosed and landscaped garden with wood, electric gate.