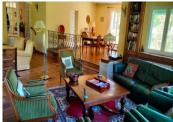

## IN BRIEF

Charming property close to amenities and the countryside, offering great spaces. Large living room, kitchen, 7 bedrooms, 2 bathrooms, attached garage, a basement with room, terraces, swimming pool and pretty landscaped garden. Close to DIRAC amenities. 10 km from Angoulême city center.

### DESCRIPTION

This house consists of:

On the ground floor:

- an entrance: 19m2

- an office / bedroom: 14 m2

- living room with fireplace (with wood stove): 70

m2

- fitted and equipped kitchen: 19m2