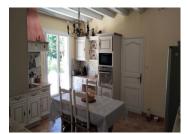

### DESCRIPTION

This house consists of:

On the ground floor:

- an entrance: 19m2

- an office / bedroom: 14 m2

- living room with fireplace (with wood stove): 70

m2

- fitted and equipped kitchen: 19m2