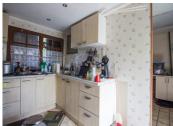

#### DESCRIPTION

Entrance via double gates

Ground floor;

Sitting/dining room with fireplace and woodburner Living room

Fitted kitchen with utility area – door to garden Bathroom with bath, WC and basin

First floor -