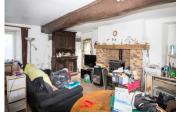

#### DESCRIPTION

Entrance via double gates

Ground floor;

Sitting/dining room with fireplace and woodburner Living room

Fitted kitchen with utility area – door to garden Bathroom with bath, WC and basin

First floor -