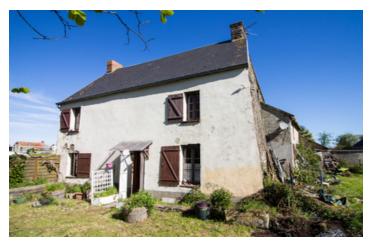

Ref: A28842BS50 Price: 59 900 EUR

agency fees included: 6600 € TTC to be paid by the buyer (53 300 EUR without fees)

\*\* Under offer \*\* A great village house, habitable with renovation required. 2 bedrooms with garden

# INFORMATION

Town: Couvains

Department: Manche

2 Bed:

2 Bath:

Floor: 98 m<sup>2</sup>

Plot Size: 942 m2

#### DESCRIPTION

Entrance via double gates

Ground floor;

Sitting/dining room with fireplace and woodburner Living room

Fitted kitchen with utility area – door to garden Bathroom with bath, WC and basin

First floor -

2 bedrooms

Bathroom with bath, basin and WC

Outside – lawned garden with fruit trees and parking area.

Just a short 5 minute drive to the nearby village of St Clair sur l'Elle with bakery, shops, bar, post office etc. The bustling county town of St Lô is a 10 minute drive, having all amenities, shops and railway station (Paris 2 hours).