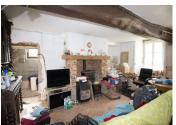

#### DESCRIPTION

Entrance via double gates

Ground floor;

Sitting/dining room with fireplace and woodburner Living room

Fitted kitchen with utility area – door to garden Bathroom with bath, WC and basin

First floor -