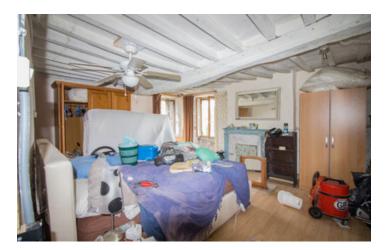

#### DESCRIPTION

Entrance via double gates

Ground floor;

Sitting/dining room with fireplace and woodburner Living room

Fitted kitchen with utility area – door to garden Bathroom with bath, WC and basin

First floor -

2 bedrooms

Bathroom with bath, basin and WC

Outside – lawned garden with fruit trees and parking area.

Just a short 5 minute drive to the nearby village of St Clair sur l'Elle with bakery, shops, bar, post office etc. The bustling county town of St Lô is a 10 minute drive, having all amenities, shops and railway station (Paris 2 hours).