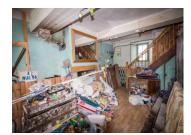

#### DESCRIPTION

Entrance via double gates

Ground floor;

Sitting/dining room with fireplace and woodburner Living room

Fitted kitchen with utility area – door to garden Bathroom with bath, WC and basin

First floor -