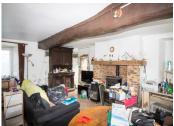

#### DESCRIPTION

Entrance via double gates

Ground floor;

Sitting/dining room with fireplace and woodburner Living room

Fitted kitchen with utility area – door to garden Bathroom with bath, WC and basin

First floor -