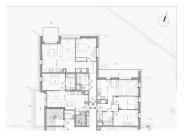

The Apartment – Lot B204

A well thought out design – I bedroom apartment on the ground floor with open plan living space leading out onto a sizeable (6.57m2) private terrace facing north-west, benefitting from the late afternoon and evening sun. Spectacular views over Chambery's historical castle and far reaching mountain range.

The bright and spacious living room and kitchen zone enjoy large bay windows looking out to the surrounding greenery. It has a good size bathroom and separate water closet and plenty of storage space store and private secure underground parking. The units are all NF Habitat eco-labelled as standard, guaranteeing they meet current energy efficient expectations.