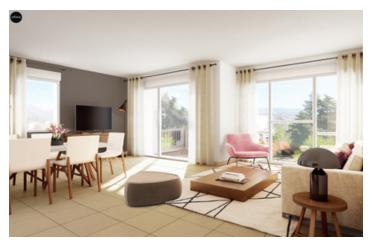

The Apartment – Lot B204

A well thought out design – I bedroom apartment on the ground floor with open plan living space leading out onto a sizeable (6.57m2) private terrace facing north-west, benefitting from the late afternoon and evening sun. Spectacular views over Chambery's historical castle and far reaching mountain range.

The bright and spacious living room and kitchen zone enjoy large bay windows looking out to the surrounding greenery. It has a good size bathroom and separate water closet and plenty of storage space store and private secure underground parking. The units are all NF Habitat eco-labelled as standard, guaranteeing they meet current energy efficient expectations.