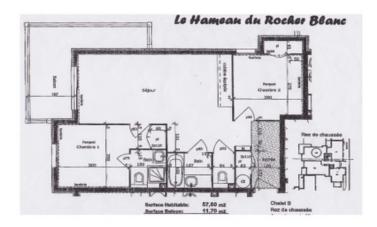

## INFORMATION

Town: Saint-Chaffrey

Department: Hautes-Alpes

Bed: 2

Bath:

Floor: 57 m<sup>2</sup>

Outside Space: 12 m2

#### DESCRIPTION

The Apartment.....

The Hammeau du Rocher Blanc is a modern complex that is just 13 years old. It is located just 200 m from the heart of Chantemerle and is a very popular residence that is well maintained and managed.

Here we have a fantastic 2 bedroom property of 56 m2. There's a double room with en suite and another twin room. The main living area has dining, lounge and kitchen in one spacious open plan room. There is a separate bathroom and w.c. and a 12 m2 balcony overlooking the river.

The reception area and lounge is warm and comfortable and the reception staff are renowned for their helpful approach to owners and guests alike.

This property comes with underground parking space and ski locker, as well as a "cave" where the owners can leave their personal gear all year round.