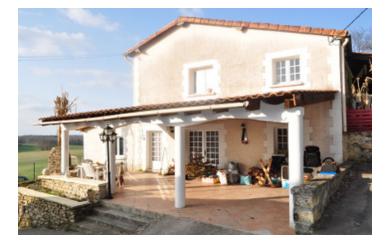

# IN BRIEF

Impressive stone house with uninterrupted views over the Dordogne countryside. This property has been divided into two flats, so it's possible to have a 'granny' flat for some member of the family. This is the place for you if you wish to leave the pace of city life and relax in the beautiful Dordogne.

## DESCRIPTION

Delightful property with plenty of space around it. On the ground floor: living room with insere 33.26sq.m.

Small kitchen: 6.60sq.m. Two utility rooms: 3.03sq.m.; 6.57sq.m. A drying room: 16.09sq.m.. Bedroom 1: 19.96sq.m. Bedroom 2: 16.34sq.m. Bedroom 3: 18.36sg.m. Bathroom with shower and toilet: 16.59sq.m. Corridor:6.19sq.m. Outside tiled covered terrace: 42sq.m. Upstairs: Living room with tiled floor and woodstove: 35.61 sq.m. Kitchen: 12.81sq.m. Bedroom 1: 24.03sq.m. Bedroom 2: 12.81sq.m. Pantry: 3.72sq.m. Bathroom 14.10sq.m. with bath, shower and toilet. Outside terrace: 28sq.m. This is the ideal property for you if you are looking for peace and quiet. For here you will find just that. Heating is by wood or electric radiators. Good roof insulation makes the heating economical. Behind the property there is a mound which can be used as a garden. The amount of land is to be determined by the current owner. The house is well-served by local market towns. 9km from Mareuil -en-Périgord. 15 km from Brantôme. 18km from Nontron. 1H30 from Limoges airport and one hour from Bergerac.