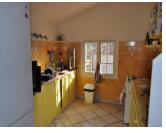

## DESCRIPTION

Delightful property with plenty of space around it. On the ground floor: living room with insere 33.26sq.m.

Small kitchen: 6.60sq.m. Two utility rooms: 3.03sq.m.; 6.57sq.m. A drying room: 16.09sq.m.. Bedroom 1: 19.96sq.m. Bedroom 2: 16.34sq.m. Bedroom 3: 18.36sg.m. Bathroom with shower and toilet: 16.59sq.m. Corridor:6.19sq.m. Outside tiled covered terrace: 42sq.m. Upstairs: Living room with tiled floor and woodstove: 35.61 sq.m. Kitchen: 12.81sq.m. Bedroom 1: 24.03sq.m. Bedroom 2: 12.81sq.m. Pantry: 3.72sq.m. Bathroom 14.10sq.m. with bath, shower and toilet. Outside terrace: 28sq.m. This is the ideal property for you if you are looking for peace and quiet. For here you will find just that. Heating is by wood or electric radiators. Good roof insulation makes the heating economical. Behind the property there is a mound which can be used as a garden. The amount of land is to be determined by the current owner. The house is well-served by local market towns. 9km from Mareuil -en-Périgord. 15 km from Brantôme. 18km from Nontron. 1H30 from Limoges airport and one hour from Bergerac.