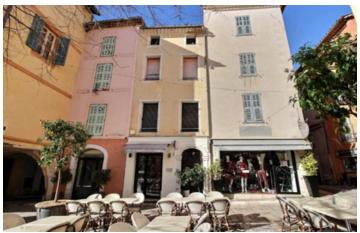

#### Investment opportunity: Valbonne - Place Des Arcades (currently being renovated)

### IN BRIEF

In the heart of Valbonne village, this 3-storey building of 195m<sup>2</sup> is currently being renovated. There are 3 apartments of 80m<sup>2</sup> each, the one on the top floor with a terrace of 15m<sup>2</sup> and there is also a small office on the ground floor. Investment ratio of between 7 and 10%.

### DESCRIPTION

In the heart of Valbonne village, 3 storeys building under renovation (195 m<sup>2</sup>).

3 apartments of 60  $m^2$  each, including on the top floor a terrace of 15  $m^2$  and an office on the ground floor.