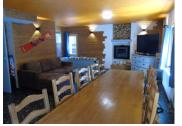

# DESCRIPTION

Located in a well maintained apartment residence this rental propostion is made up of 2 very large, renovated apartments. Each one takes up the whole floor and is made up of 6 double rooms, each with en suite shower room and w.c.

The living areas are spacious, bright and both open plan - having the kitchen open to the rest of the room. This allows for eating for all guests at once. The kitchens are both fully equipped and have plenty of space for catering to 12 guests.