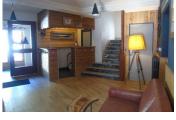

They share a communal entrance which has a large ski room and a w.c. The apartment units are very practically laid out with the bedrooms on either side of the long corridors which have the communal areas located at the sunny end of the building.