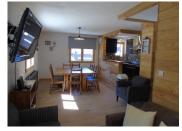

# DESCRIPTION

Located in a well maintained apartment residence this rental propostion is made up of 2 very large, renovated apartments. Each one takes up the whole floor and is made up of 6 double rooms, each with en suite shower room and w.c.

The living areas are spacious, bright and both open plan - having the kitchen open to the rest of the room. This allows for eating for all guests at once. The kitchens are both fully equipped and have plenty of space for catering to 12 guests.