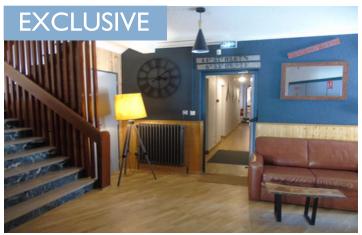

# DESCRIPTION

Located in a well maintained apartment residence this rental propostion is made up of 2 very large, renovated apartments. Each one takes up the whole floor and is made up of 6 double rooms, each with en suite shower room and w.c.

They share a communal entrance which has a large ski room and a w.c. The apartment units are very practically laid out with the bedrooms on either side of the long corridors which have the communal areas located at the sunny end of the building.

The living areas are spacious, bright and both open plan - having the kitchen open to the rest of the room. This allows for eating for all guests at once. The kitchens are both fully equipped and have plenty of space for catering to 12 guests.