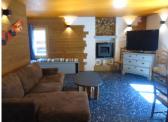

The living areas are spacious, bright and both open plan - having the kitchen open to the rest of the room. This allows for eating for all guests at once. The kitchens are both fully equipped and have plenty of space for catering to 12 guests.