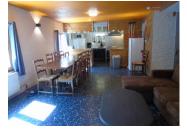

# DESCRIPTION

Located in a well maintained apartment residence this rental propostion is made up of 2 very large, renovated apartments. Each one takes up the whole floor and is made up of 6 double rooms, each with en suite shower room and w.c.

The living areas are spacious, bright and both open plan - having the kitchen open to the rest of the room. This allows for eating for all guests at once. The kitchens are both fully equipped and have plenty of space for catering to 12 guests.