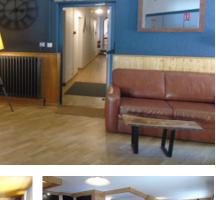

They share a communal entrance which has a large ski room and a w.c. The apartment units are very practically laid out with the bedrooms on either side of the long corridors which have the communal areas located at the sunny end of the building.

The living areas are spacious, bright and both open plan - having the kitchen open to the rest of the room. This allows for eating for all guests at once. The kitchens are both fully equipped and have plenty of space for catering to 12 guests.