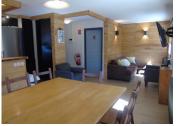

# DESCRIPTION

Located in a well maintained apartment residence this rental propostion is made up of 2 very large, renovated apartments. Each one takes up the whole floor and is made up of 6 double rooms, each with en suite shower room and w.c.

They share a communal entrance which has a large ski room and a w.c. The apartment units are very practically laid out with the bedrooms on either side of the long corridors which have the communal areas located at the sunny end of the building.