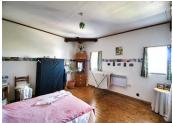

### DESCRIPTION

Main house Ground Floor: Entrance hall 12,5 m2 Kitchen 22,5 m2 Living room 35 m2 Storage room 14,5 m2 Shower room with toilet 3,5 m2

First floor: Landing 18m2 including stairs First bedroom 17m2 with ensuite bathroom. Second bedroom 20,5 m2 Third bedroom 14,5 m2 Bathroom 4 m2