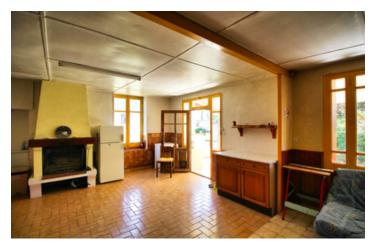

### DESCRIPTION

Main house Ground Floor: Entrance hall 12,5 m2 Kitchen 22,5 m2 Living room 35 m2 Storage room 14,5 m2 Shower room with toilet 3,5 m2

First floor: Landing 18m2 including stairs First bedroom 17m2 with ensuite bathroom. Second bedroom 20,5 m2 Third bedroom 14,5 m2 Bathroom 4 m2