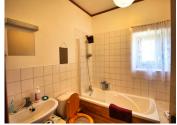

### DESCRIPTION

Main house Ground Floor: Entrance hall 12,5 m2 Kitchen 22,5 m2 Living room 35 m2 Storage room 14,5 m2 Shower room with toilet 3,5 m2

First floor: Landing 18m2 including stairs First bedroom 17m2 with ensuite bathroom. Second bedroom 20,5 m2 Third bedroom 14,5 m2 Bathroom 4 m2