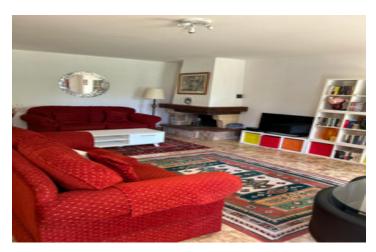

### DESCRIPTION

Entrance hall leading to lounge dining room with double doors and two patio doors at the back leading to the lovely terrace and garden with views. Fitted kitchen with doors directly onto the terrace and garden. 3 double bedrooms and new family bathroom. 4th double bedroom with new ensuite shower room with WC washhand basin and shower.