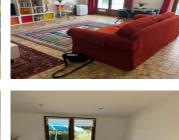

### DESCRIPTION

Entrance hall leading to lounge dining room with double doors and two patio doors at the back leading to the lovely terrace and garden with views. Fitted kitchen with doors directly onto the terrace and garden. 3 double bedrooms and new family bathroom. 4th double bedroom with new ensuite shower room with WC washhand basin and shower.