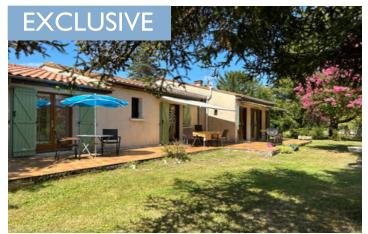

#### Detached 4 bedroomed, 2 bathroom villa. Set in lovely grounds with views in a very pretty village.

# IN BRIEF

Lovely house set in large mature grounds. Private driveway. Sweeping, uninterrupted views to the rear. Pretty vilage location.

### DESCRIPTION

Entrance hall leading to lounge dining room with double doors and two patio doors at the back leading to the lovely terrace and garden with views. Fitted kitchen with doors directly onto the terrace and garden. 3 double bedrooms and new family bathroom. 4th double bedroom with new ensuite shower room with WC washhand basin and shower.