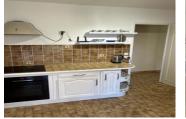

### DESCRIPTION

Entrance hall leading to lounge dining room with double doors and two patio doors at the back leading to the lovely terrace and garden with views. Fitted kitchen with doors directly onto the terrace and garden. 3 double bedrooms and new family bathroom. 4th double bedroom with new ensuite shower room with WC washhand basin and shower.