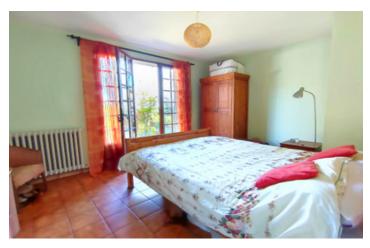

Wide wooden stairs lead up to the first floor landing, off which there is a second bathroom and two more bright and good sized bedrooms both with wooden floors and large windows.

Attached to the house is a garage, and two small stone storage rooms or "caves" both of which have electricity and provide ideal storage.