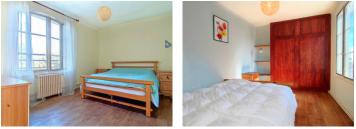

## DESCRIPTION

You enter through a private side gate and then from the rear of the property into the kitchen area. On the left hand side is a large downstairs bedroom or spare room and to the right you enter the lounge. There is a downstairs bathroom.

Wide wooden stairs lead up to the first floor landing, off which there is a second bathroom and two more bright and good sized bedrooms both with wooden floors and large windows.

Attached to the house is a garage, and two small stone storage rooms or "caves" both of which have electricity and provide ideal storage.