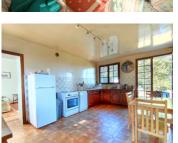

## DESCRIPTION

You enter through a private side gate and then from the rear of the property into the kitchen area. On the left hand side is a large downstairs bedroom or spare room and to the right you enter the lounge. There is a downstairs bathroom.

All rooms on the ground floor have French doors leading out to the back garden creating a great indoor-outdoor flow. The lounge and kitchen also have windows on the front of the house making these lovely and light filled.