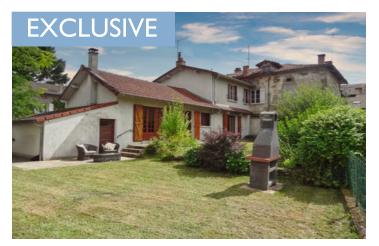

#### Spacious village house with a lovely back garden and views

# IN BRIEF

Situated in the centre of the village of Compreignac, this house benefits from being just a few steps from local amenities and village life, whilst at the same time enjoying beautiful views of the countryside from the garden behind the house. Mains drains and central oil heating. Electrical recently redone. 5 minutes to Lake Saint Pardoux. Only 20 minutes from Limoges.

The garden is at the rear and to one side of the house and is accessible from all the downstairs rooms. There's a terraced area, which wraps around the house and the rest of the garden is laid to lawn, with flowerbeds, small shrubs and trees. This outside space is completely enclosed and enjoys magnificent views over the valley and the countryside beyond. The perfect spot to relax and unwind.