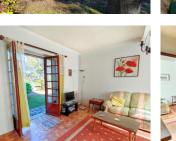

## DESCRIPTION

You enter through a private side gate and then from the rear of the property into the kitchen area. On the left hand side is a large downstairs bedroom or spare room and to the right you enter the lounge. There is a downstairs bathroom.

All rooms on the ground floor have French doors leading out to the back garden creating a great indoor-outdoor flow. The lounge and kitchen also have windows on the front of the house making these lovely and light filled.