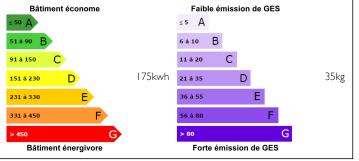

# 

| Town:       | Courchevel |  |
|-------------|------------|--|
| Department: | Savoie     |  |
| Bed:        | 7          |  |
| Bath:       | 3          |  |
| Floor:      | 175 m2     |  |
| Plot Size:  | 600 m2     |  |
|             |            |  |