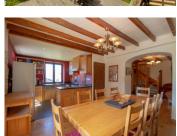

## IN BRIEF

This 6 bedroom, I studio chalet is a rare find in the heart of Courchevel Moriond (1650) and is very close to the ski lifts, pistes, shops, restaurants and bars of the village and has amazing panoramic views. The property comprises - Upper ground floor - a cloakroom and entrance hall with separate WC leading into an L shaped living space with a sitting room and wood burner, a dining room and kitchen. The kitchen leads directly out onto a large sunny, south facing terrace and big garden with a garden shed. Lower ground floor - access via internal stairs or an external door to a large, dry cellar for storage or possible conversion to an apartment. An additional, independent studio apartment is on this level with external access. 1st floor - 3 double bedrooms, I en suite, 2 with balconies giving amazing views and 1 single or bunk room, plus...

The property comprises of:

Upper ground floor -Cloakroom Entrance hall with separate visitor WC L shaped living space with a sitting room Dining room Kitchen leading to a large sunny, south facing terrace and garden.