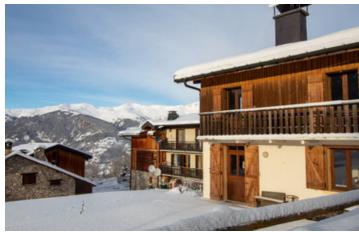

Ref: A08273

Chalet in great location in Courchevel near shops and lifts with large sunny garden & stunning panoramic views

## IN BRIEF

This 6 bedroom, I studio chalet is a rare find in the heart of Courchevel Moriond (1650) and is very close to the ski lifts, pistes, shops, restaurants and bars of the village and has amazing panoramic views. The property comprises - Upper ground floor - a cloakroom and entrance hall with separate WC leading into an L shaped living space with a sitting room and wood burner, a dining room and kitchen. The kitchen leads directly out onto a large sunny, south facing terrace and big garden with a garden shed. Lower ground floor - access via internal stairs or an external door to a large, dry cellar for storage or possible conversion to an apartment. An additional, independent studio apartment is on this level with external access. 1st floor - 3 double bedrooms, I en suite, 2 with balconies giving amazing views and 1 single or bunk room, plus...

## DESCRIPTION

This 6 bedroom chalet plus studio of about 175m2 is a rare find in the heart of Courchevel 1650 and is close to the ski lifts and shops, restaurants and bars of the village.

A large garden ensures fantastic, open views up to the top of Saulire (the top of the Courchevel ski area) and across the valley for the evening sunsets.