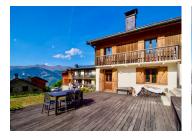

The property comprises of:

Upper ground floor -Cloakroom Entrance hall with separate visitor WC L shaped living space with a sitting room Dining room Kitchen leading to a large sunny, south facing terrace and garden.

Outdoor space -Fantastic large, sunny, south facing terrace Larger grass garden Generous garden shed. Parking is public area at the end of the garden,

UK: 08700 | | 5 | 5 | France: 0033 (0)553 608 488 FAX: 0033 (0)553 566 257 \*All prices include agency fees. Leggett Immobilier 42 Route de Ribérac 24340 La Rochebeaucourt France Tel: 08 00 73 57 45 Email: info@leggett.fr