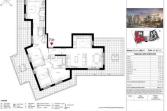

#### 78400, Chatou, high-end apartment (5 rooms, 4 bedrooms) on 3rd floor offering 114m2 + 92m2 terrace

# INFORMATION

| Town:          | Chatou   |
|----------------|----------|
| Department:    | Yvelines |
| Bed:           | 4        |
| Bath:          | 3        |
| Floor:         | 114 m2   |
| Outside Space: | 92 m2    |

## IN BRIEF

78400, Chatou, high-end SE facing apartment (5 rooms - 4 bedrooms - 3 bathrooms - see floor plan) offering 114m2 + 92m2 terrace and 3 parking spots, bright & ultra-modern with optimized space ready to move in 2nd trimester 2024, situated on the 3rd floor of a contemporary building, in the heart of a dynamic and lively city, an ideal location a few minutes from Paris, ideal for families and working professionals. At the heart of the beautiful quarter, a stone's throw from the Seine river banks, a unique opportunity for this bright high-end apartment resolutely optimized offering 114m2 area (5 rooms) extended by a terrace, ideal for an alfresco drink, offering superb unobstructed views. The 3th-floor property is quiet and with a well-designed living space with a wireless home automation system, electric shutters, offering all the comfort of an ultra-modern residence, with 3 parking spaces.