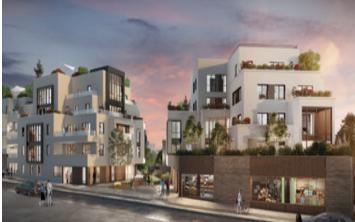

## IN BRIEF

78400, Chatou, high-end SE facing apartment (5 rooms - 4 bedrooms - 3 bathrooms - see floor plan) offering 114m2 + 92m2 terrace and 3 parking spots, bright & ultra-modern with optimized space ready to move in 2nd trimester 2024, situated on the 3rd floor of a contemporary building, in the heart of a dynamic and lively city, an ideal location a few minutes from Paris, ideal for families and working professionals. At the heart of the beautiful quarter, a stone's throw from the Seine river banks, a unique opportunity for this bright high-end apartment resolutely optimized offering 114m2 area (5 rooms) extended by a terrace, ideal for an alfresco drink, offering superb unobstructed views. The 3th-floor property is quiet and with a well-designed living space with a wireless home automation system, electric shutters, offering all the comfort of an ultra-modern residence, with 3 parking spaces.

Ideally nestled away from the hustle and bustle of the city, the building offers a feeling of space and openness, fuelled by its largely glazed floor-to-ceiling façade that generously illuminates the living spaces, which benefits from modern architecture. Residence with refined interiors benefiting from acoustic comfort and reduced energy loss for maximum thermal optimization.