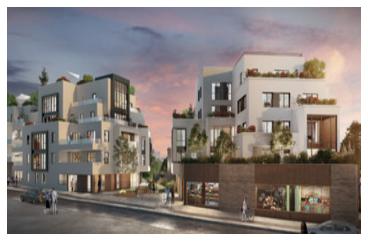

### IN BRIEF

78400, Chatou, high-end SW facing apartment (3 rooms - 2 bedrooms - see floor plan) offering 62m2 + 27m2 terrace and I parking spot, bright & ultra-modern with optimized space ready to move in 2nd trimester 2024, situated on the 4th floor of a contemporary building, in the heart of a dynamic and lively city, an ideal location a few minutes from Paris, ideal for families and working professionals. At the heart of the beautiful quarter, a stone's throw from the Seine river banks, a unique opportunity for this bright high-end apartment resolutely optimized offering 62m2 area (3 rooms) extended by a terrace, ideal for an alfresco drink, offering superb unobstructed views. The 4th-floor property is quiet and with a well-designed living space with a wireless home automation system, electric shutters, offering all the comfort of an ultra-modern residence, with I parking space.

# NOTES

Ideally nestled away from the hustle and bustle of the city, the building offers a feeling of space and openness, fuelled by its largely glazed floor-to-ceiling façade that generously illuminates the living spaces, which benefits from modern architecture. Residence with refined interiors benefiting from acoustic comfort and reduced energy loss for maximum thermal optimization.