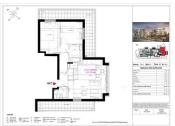

#### 78400, Chatou, high-end apartment (3 rooms, 2 bedrooms) on 4th floor offering 62m2 + 27m2 terrace

## INFORMATION

Town: Chatou

Department: Yvelines

Bed: 2

Bath:

Floor: 62 m<sup>2</sup>

Outside Space: 27 m2

### IN BRIEF

78400, Chatou, high-end SW facing apartment (3 rooms - 2 bedrooms - see floor plan) offering 62m2 + 27m2 terrace and I parking spot, bright & ultra-modern with optimized space ready to move in 2nd trimester 2024, situated on the 4th floor of a contemporary building, in the heart of a dynamic and lively city, an ideal location a few minutes from Paris, ideal for families and working professionals. At the heart of the beautiful quarter, a stone's throw from the Seine river banks, a unique opportunity for this bright high-end apartment resolutely optimized offering 62m2 area (3 rooms) extended by a terrace, ideal for an alfresco drink, offering superb unobstructed views. The 4th-floor property is quiet and with a well-designed living space with a wireless home automation system, electric shutters, offering all the comfort of an ultra-modern residence, with I parking space.