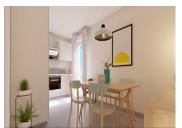

André at 10 minutes on foot.

The surfaces

Living room kitchen 25.37m2

Bedroom 11.73m2

Bathroom WC 5.60m2

Loggia 5.80m2

Generous exterior surfaces

A demand for trendy collections, aluminum exterior joinery