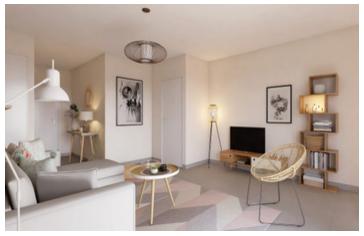

André at 10 minutes on foot.

The surfaces

Living room kitchen 25.37m2

Bedroom 11.73m2

Bathroom WC 5.60m2

Loggia 5.80m2

Generous exterior surfaces

A demand for trendy collections, aluminum exterior joinery