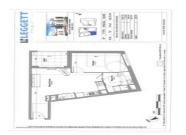

André at 10 minutes on foot.

The surfaces

Living room kitchen 25.37m2

Bedroom 11.73m2

Bathroom WC 5.60m2

Loggia 5.80m2

Generous exterior surfaces

A demand for trendy collections, aluminum exterior joinery