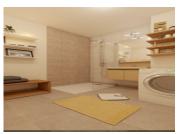

André at 10 minutes on foot.

The surfaces

Living room kitchen 25.37m2

Bedroom 11.73m2

Bathroom WC 5.60m2

Loggia 5.80m2

Generous exterior surfaces

A demand for trendy collections, aluminum exterior joinery