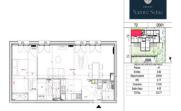

## DESCRIPTION

THE APARTMENT. T2 réf | 157|

Rooms:

Entrance: 3,90 m2

Living Room / kitchen: 29,64 m2

Bedroom 123,50 m<sup>2</sup> Shower room : 4,55 m<sup>2</sup>

WC: 2,17 m2

Living area  $m^2 = 53,77 \text{ m}2$ 