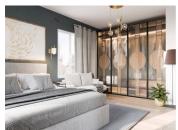

## INFORMATION

Town: Cormeilles-en-Parisis

Department: Val-d'Oise

Bed:

Bath:

Floor: 53.77 m<sup>2</sup>

Plot Size: 0 m2

CORMEILLES IN PARISIS (95240). I Bedroom-53,77 m2. See Floor plan online. In an exceptional living environment at the gates of Paris (18 min from Paris St Lazare train station), residential area on the edge of the Cormeilles en Parisis forest, you will be seduced by this new T2 apartment (I bedroom) of 53,77m<sup>2</sup> with private parking in an intimate luxury residence. Floor plan available. Discover this superb duplex with quality finishes for absolute comfort. This resolutely optimized property includes an entrance opening onto a beautiful contemporary space, a large living room bathed in south-facing light, with a view of the wooded environment of the residence, a dining room, a kitchen, one beautiful bedrooms with dressing rooms, one shower rooms and separate toilets. The real asset of this residence: the fitness area to preserve form and conviviality on a daily basis!

## DESCRIPTION

THE APARTMENT. T2 réf | 157|

Rooms:

Entrance: 3,90 m2

Living Room / kitchen: 29,64 m2

Bedroom 123,50 m<sup>2</sup> Shower room : 4,55 m<sup>2</sup>

WC: 2,17 m2

Living area  $m^2 = 53,77 \text{ m}2$ 