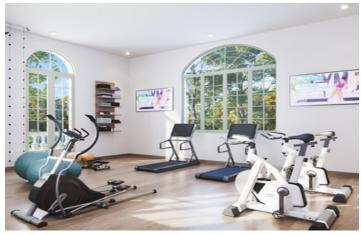

## INFORMATION

Town: Cormeilles-en-Parisis

Department: Val-d'Oise

Bed:

Bath:

Floor: 53.77 m<sup>2</sup>

Plot Size: 0 m2

CORMEILLES IN PARISIS (95240). I Bedroom-53,77 m2. See Floor plan online. In an exceptional living environment at the gates of Paris (18 min from Paris St Lazare train station), residential area on the edge of the Cormeilles en Parisis forest, you will be seduced by this new T2 apartment (I bedroom) of 53,77m<sup>2</sup> with private parking in an intimate luxury residence. Floor plan available. Discover this superb duplex with quality finishes for absolute comfort. This resolutely optimized property includes an entrance opening onto a beautiful contemporary space, a large living room bathed in south-facing light, with a view of the wooded environment of the residence, a dining room, a kitchen, one beautiful bedrooms with dressing rooms, one shower rooms and separate toilets. The real asset of this residence: the fitness area to preserve form and conviviality on a daily basis!