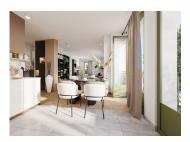

## INFORMATION

Town: Cormeilles-en-Parisis

Department: Val-d'Oise

Bed:

Bath:

Floor: 53.77 m<sup>2</sup>

Plot Size: 0 m2

CORMEILLES IN PARISIS (95240). I Bedroom-53,77 m2. See Floor plan online. In an exceptional living environment at the gates of Paris (18 min from Paris St Lazare train station), residential area on the edge of the Cormeilles en Parisis forest, you will be seduced by this new T2 apartment (I bedroom) of 53,77m<sup>2</sup> with private parking in an intimate luxury residence. Floor plan available. Discover this superb duplex with quality finishes for absolute comfort. This resolutely optimized property includes an entrance opening onto a beautiful contemporary space, a large living room bathed in south-facing light, with a view of the wooded environment of the residence, a dining room, a kitchen, one beautiful bedrooms with dressing rooms, one shower rooms and separate toilets. The real asset of this residence: the fitness area to preserve form and conviviality on a daily basis!

This property offers all the modern lifestyle essentials, contributions to its enjoyment includes large bay windows for bright interiors, outside space, space, ease of management and parking maintenance, bicycle storage room, peacefulness due to the acoustic screed and quality double glazing, intelligente House with home automation, fitting to personalise including flooring and bathroom combining quality and design, enhanced security with access protected by videophone, digital entry code system & electric badges, bicycle storage room, controlled monthly charges including lifts + maintenance of commons areas + central heating and cooling city network, high speed fibre optic internet, greener surroundings with landscaped gardens, positive impact on the through reduces energy consumption.