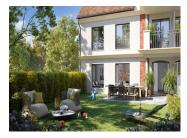

## INFORMATION

Town: Cormeilles-en-Parisis

Department: Val-d'Oise

Bed:

Bath:

Floor: 53.77 m<sup>2</sup>

Plot Size: 0 m2

CORMEILLES IN PARISIS (95240). I Bedroom-53,77 m2. See Floor plan online. In an exceptional living environment at the gates of Paris (18 min from Paris St Lazare train station), residential area on the edge of the Cormeilles en Parisis forest, you will be seduced by this new T2 apartment (I bedroom) of 53,77m<sup>2</sup> with private parking in an intimate luxury residence. Floor plan available. Discover this superb duplex with quality finishes for absolute comfort. This resolutely optimized property includes an entrance opening onto a beautiful contemporary space, a large living room bathed in south-facing light, with a view of the wooded environment of the residence, a dining room, a kitchen, one beautiful bedrooms with dressing rooms, one shower rooms and separate toilets. The real asset of this residence: the fitness area to preserve form and conviviality on a daily basis!

## THE RESIDENCE.

Lovely views facing the West of Paris and on the edge of the Cormeilles-en-Parisis forest, the Domaine Naturé Seine is small and rather intimate estate, designed with a village spirit in mind.

An elegant low stone wall borders the estate with a large iron gate that opens onto planted paths and its paved entrance, which enrich the authentic architectural style of this beautiful residence filled with character.