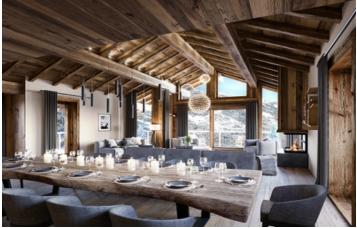

## IN BRIEF

Set over 5 floors, this luxury new build chalet of 325 sqm is an exciting addition to the St Martin property market. Boasting 6 en-suite bedrooms, a spacious open plan living and dining area opening out onto a large terrace with views across the mountains, a sauna, a modern cinema room and a triple car garage of 44.5 sqm. With high quality finishes throughout and an internal elevator, this chalet is the perfect blend of modern touches and traditional alpine style in a luxurious setting. Ideally located in the quaint village of Villarabout, this property is just over 1km from the traditional ski resort village of Saint Martin de Belleville, with its selection of shops, bars and restaurants and ski lifts accessing the expansive Three Valleys ski area. A free ski bus operates between the village and St Martin de Belleville to reach the ski slopes easily.

On the first floor will be three spacious double bedrooms, each with en-suite bathrooms and two of which feature independent balconies offering stunning views of the valley.

On the second floor you will have an impressive open plan living area, comprising a fully equipped kitchen, dining area and lounge complete with a cosy central fireplace with a stunning backdrop of the views behind. The living area opens out onto the large terrace which offers exceptional views across the valley. Here there is plenty of space for dining and to install an outdoor jacuzzi where you can enjoy a glass of bubbles after a hard day on the slopes ! A separate cinema room on this floor offers an additional touch of gradeur to the property.