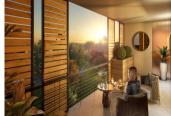

### DESCRIPTION

This apartment offers:

- Living room with kitchen 29,41 m<sup>2</sup>
- Bathroom 5,22 m<sup>2</sup>
- Separate toilet 1,95 m<sup>2</sup>
- Bedroom 12,78 m<sup>2</sup>
- Terrace 13,74 m<sup>2</sup>