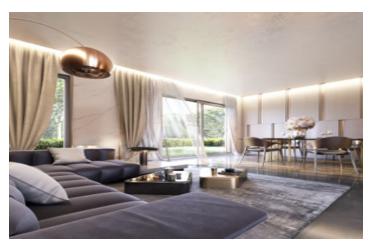

### DESCRIPTION

This apartment offers:

- Living room with kitchen 29,41 m<sup>2</sup>
- Bathroom 5,22 m<sup>2</sup>
- Separate toilet 1,95 m<sup>2</sup>
- Bedroom 12,78 m<sup>2</sup>
- Terrace 13,74 m<sup>2</sup>