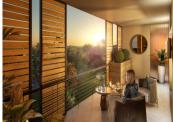

### DESCRIPTION

This apartment offers:

- Living room with kitchen 29,41 m<sup>2</sup>
- Bathroom 5,22 m<sup>2</sup>
- Separate toilet 1,95 m<sup>2</sup>
- Bedroom 12,78 m<sup>2</sup>
- Terrace 13,74 m<sup>2</sup>