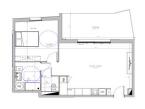

### DESCRIPTION

This apartment offers:

- Living room with kitchen 29,41 m<sup>2</sup>
- Bathroom 5,22 m<sup>2</sup>
- Separate toilet 1,95 m<sup>2</sup>
- Bedroom 12,78 m<sup>2</sup>
- Terrace 13,74 m<sup>2</sup>