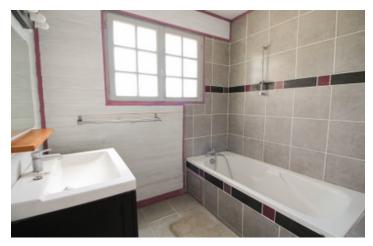

#### DESCRIPTION

On the ground floor there is an entrance hall (10m2) which serves the garage (17m2), a bathroom with toilet (4.5m2), 2 bedrooms (16m2 and 20m2) and an office (9m2)

On the first floor you will find the large living room (40m2) with open plan kitchen (9.5m2), 2 bedrooms (10m2 and 11m2 with cupboards) and a bathroom (4.5m2) and toilet.