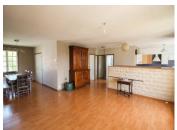

#### DESCRIPTION

On the ground floor there is an entrance hall (10m2) which serves the garage (17m2), a bathroom with toilet (4.5m2), 2 bedrooms (16m2 and 20m2) and an office (9m2)

On the first floor you will find the large living room (40m2) with open plan kitchen (9.5m2), 2 bedrooms (10m2 and 11m2 with cupboards) and a bathroom (4.5m2) and toilet.