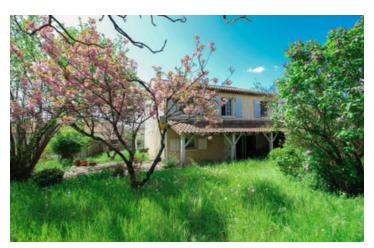

## IN BRIEF

Come and discover this large house of 145m2 in the town of Fléac, a three minute walk from the shops and one minute walk from the STGA bus stop. You will appreciate the large bright living room with open plan kitchen and the garden with trees away from the traffic noise! The house needs to be renovated: paint, shower room, kitchen... we have quotes available.

The house is located in a quiet no-through road. The garden of 400 m2 (plus 50m2 in front of the house) is planted with trees and is not overlooked.

\_\_\_\_\_

Information about risks to which this property is exposed is available on the Géorisques website : https://www.georisques.gouv.fr