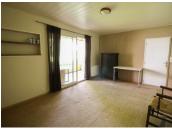

#### DESCRIPTION

On the ground floor there is an entrance hall (10m2) which serves the garage (17m2), a bathroom with toilet (4.5m2), 2 bedrooms (16m2 and 20m2) and an office (9m2)

On the first floor you will find the large living room (40m2) with open plan kitchen (9.5m2), 2 bedrooms (10m2 and 11m2 with cupboards) and a bathroom (4.5m2) and toilet.