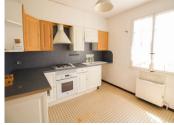

#### DESCRIPTION

On the ground floor there is an entrance hall (10m2) which serves the garage (17m2), a bathroom with toilet (4.5m2), 2 bedrooms (16m2 and 20m2) and an office (9m2)

On the first floor you will find the large living room (40m2) with open plan kitchen (9.5m2), 2 bedrooms (10m2 and 11m2 with cupboards) and a bathroom (4.5m2) and toilet.