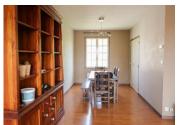

#### DESCRIPTION

On the ground floor there is an entrance hall (10m2) which serves the garage (17m2), a bathroom with toilet (4.5m2), 2 bedrooms (16m2 and 20m2) and an office (9m2)

On the first floor you will find the large living room (40m2) with open plan kitchen (9.5m2), 2 bedrooms (10m2 and 11m2 with cupboards) and a bathroom (4.5m2) and toilet.