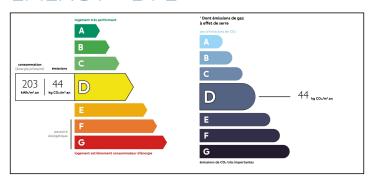

Ref: A12550

Price: 143 000 EUR

agency fees to be paid by the seller

Family house to renovate in the centre of Fléac: 4 bedrooms, large garden, garage.



# INFORMATION

Town: Angoulême

Department: Charente

Bed: 4

Bath: 2

Floor: 145 m2

Plot Size: 450 m<sup>2</sup>













## IN BRIEF

Come and discover this large house of 145m2 in the town of Fléac, a three minute walk from the shops and one minute walk from the STGA bus stop. You will appreciate the large bright living room with open plan kitchen and the garden with trees away from the traffic noise! The house needs to be renovated: paint, shower room, kitchen... we have quotes available.





NB. Quoted prices relate to euro transactions. Fluctuations in exchange rates are not the responsibility of the agency or those representing it. The agency and its representatives are not authorised to make or give guarantees relating to the property. These particulars do not form part of any contract but are to be taken as a general representation of the property. Any areas, measurements or distances are approximate. Text, photographs and plans, where applicable, are for guidance only. Leggett and its representatives have not tested services, equipment or facilities and cannot guarantee the same.

Particulars for off-plan purchases are intended as a guide only. Final finishes to the property may vary. Purchasers are advised to engage a solicitor to check the plans and specifications as