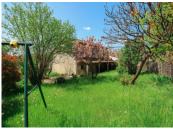

The house is located in a quiet no-through road. The garden of 400 m2 (plus 50m2 in front of the house) is planted with trees and is not overlooked.

\_\_\_\_\_

Information about risks to which this property is exposed is available on the Géorisques website : https://www.georisques.gouv.fr