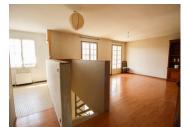

#### DESCRIPTION

On the ground floor there is an entrance hall (10m2) which serves the garage (17m2), a bathroom with toilet (4.5m2), 2 bedrooms (16m2 and 20m2) and an office (9m2)

On the first floor you will find the large living room (40m2) with open plan kitchen (9.5m2), 2 bedrooms (10m2 and 11m2 with cupboards) and a bathroom (4.5m2) and toilet.