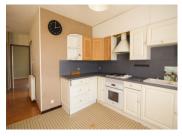

#### DESCRIPTION

On the ground floor there is an entrance hall (10m2) which serves the garage (17m2), a bathroom with toilet (4.5m2), 2 bedrooms (16m2 and 20m2) and an office (9m2)

On the first floor you will find the large living room (40m2) with open plan kitchen (9.5m2), 2 bedrooms (10m2 and 11m2 with cupboards) and a bathroom (4.5m2) and toilet.