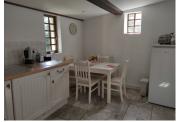

### DESCRIPTION

\_\_\_\_\_

Entry by gate to parking area, and patio.

Small porch leads into the living room, with feature log burner. Tiled floors throughout as well as double glazed windows.

From the living room through to fully fitted kitchen /dining room.