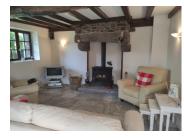

### DESCRIPTION

\_\_\_\_\_

Entry by gate to parking area, and patio.

Small porch leads into the living room, with feature log burner. Tiled floors throughout as well as double glazed windows.

From the living room through to fully fitted kitchen /dining room.