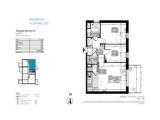

#### INFORMATION

Town: Ploërmel

Department: Morbihan

Bed: 2

Bath: 2

Floor: 66.51 m2

Outside Space: 14 m2

Even more activities available such as Lac au Duc, a base for watersports, rambling and even a lovely golf course, perfect for your health and relaxation.

Provisional dimensions:

Entrance Hall: 8.3m2

Lounge/Living area: 26.25m2

Bedroom 1: 12.5m2 Bedroom 2: 9.6m2 Bathroom: 5.1m2 WC: 2,25m2

Utility room: 2.46m2 Terrace: 14.2m2 Parking: 2 places

-----

Information about risks to which this property is exposed is available on the Géorisques website : https://www.georisques.gouv.fr