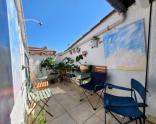

#### 2nd Floor

Custom built metal staircase leading to: Main bedroom 10m2 with additional mezzanine 8m2 sleeping or office level. Bathroom 3m2 with wide basin, shower, wc. Patio doors leading to sunny roof terrace 7m2 with views over the village. Laundry room with plumbing for washing machine. Water point and exterior shower.