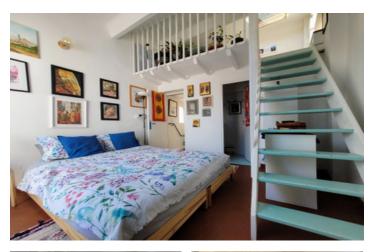

#### 2nd Floor

Custom built metal staircase leading to: Main bedroom 10m2 with additional mezzanine 8m2 sleeping or office level. Bathroom 3m2 with wide basin, shower, wc. Patio doors leading to sunny roof terrace 7m2 with views over the village. Laundry room with plumbing for washing machine. Water point and exterior shower.