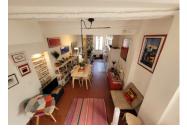

#### l st Floor 22m2

Fully fitted and equipped stylish kitchen, again with feature beams and original character.

Dining area with room for sofa bed, as holiday rental.