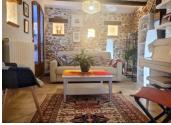

Ground floor 20m2 Entrance to lounge area with exposed stonework and beams Space for sofa bed as holiday rental. Small cellar for storage.