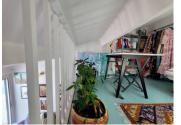

#### 2nd Floor

Custom built metal staircase leading to: Main bedroom 10m2 with additional mezzanine 8m2 sleeping or office level. Bathroom 3m2 with wide basin, shower, wc. Patio doors leading to sunny roof terrace 7m2 with views over the village. Laundry room with plumbing for washing machine. Water point and exterior shower.