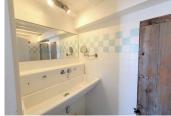

#### 2nd Floor

Custom built metal staircase leading to: Main bedroom 10m2 with additional mezzanine 8m2 sleeping or office level. Bathroom 3m2 with wide basin, shower, wc. Patio doors leading to sunny roof terrace 7m2 with views over the village. Laundry room with plumbing for washing machine. Water point and exterior shower.