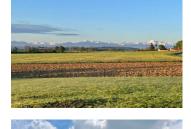

#### Superb, single story new build house to finish with stunning views of the Pyrenees

## INFORMATION

Town: Puydarrieux

Department: Hautes-Pyrénées

Bed: 2

2 Bath:

Floor: 150 m<sup>2</sup> Plot Size: 2560 m2

The house is on mains water and has a conforming septic tank.

The property is in the small village of Puydarrieux, famous for its lake and migrating birds. Just over five minutes away is Trie sur Baise, with a large supermarket, shops, a pharmacy, restaurants, schools, a recent medical centre, a market twice a week, and a variety of sporting and activity clubs.