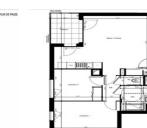

### DESCRIPTION

The apartment ref A24 Open plan kitchen/ living room 30.04 m<sup>2</sup> with French doors leading out on to the balcony Bedroom 1 – 12.32 m<sup>2</sup> Bedroom 2 - 9.42 m<sup>2</sup> Bathroom 4.9 m<sup>2</sup> WC 1.37 m<sup>2</sup>

Total habitable space 60.96m2

A small residence of 26 apartments conveniently located just 200m from the T4 Tramway stop of "Lycee Lumiere. You can be at Part Dieu in 10 minutes.