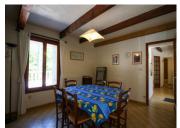

# DESCRIPTION

Ground floor: kitchen 9m2 dining room 14,5m2 bedroom 7m2 bathroom with toilet 3,3m2

1st floor: bedroom 11,6m2 bedroom 15,4m2 bedroom 9,1m2 toilet 2m2

Garden level: living room with open fire place 31m2 kitchen 5m2 cellar 2,4m2 bathroom with toilet 8,3m2