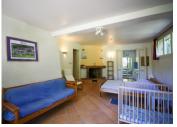

# DESCRIPTION

Ground floor: kitchen 9m2 dining room 14,5m2 bedroom 7m2 bathroom with toilet 3,3m2

1st floor: bedroom 11,6m2 bedroom 15,4m2 bedroom 9,1m2 toilet 2m2

Garden level: living room with open fire place 31m2 kitchen 5m2 cellar 2,4m2 bathroom with toilet 8,3m2