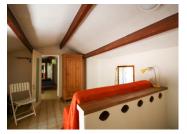

# DESCRIPTION

Ground floor: kitchen 9m2 dining room 14,5m2 bedroom 7m2 bathroom with toilet 3,3m2

1st floor: bedroom 11,6m2 bedroom 15,4m2 bedroom 9,1m2 toilet 2m2

Garden level: living room with open fire place 31m2 kitchen 5m2 cellar 2,4m2 bathroom with toilet 8,3m2