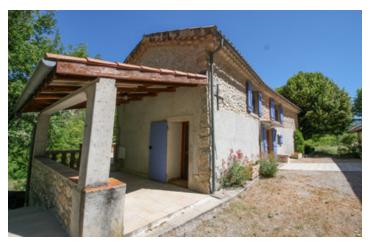

#### IN BRIEF

Nice holiday home in a quiet area close to Nyons. Wonderful views, pool and summer kitchen. A former small farm rebuilt in style, with 4 bedrooms. Terraces, pool and garden are not overlooked. Beautiful area of the Drôme Provençale.

# DESCRIPTION

Ground floor: kitchen 9m2 dining room 14,5m2 bedroom 7m2 bathroom with toilet 3,3m2

1st floor: bedroom 11,6m2 bedroom 15,4m2 bedroom 9,1m2 toilet 2m2

Garden level: living room with open fire place 31m2 kitchen 5m2 cellar 2,4m2 bathroom with toilet 8,3m2

Outside: several terraces for sunshine and shade summer kitchen pizza oven beautiful pool

nice garden with old trees and meadows

Information about risks to which this property is exposed is available on the Géorisques website : https://www.georisques.gouv.fr