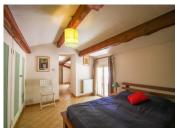

# DESCRIPTION

Ground floor: kitchen 9m2 dining room 14,5m2 bedroom 7m2 bathroom with toilet 3,3m2

1st floor: bedroom 11,6m2 bedroom 15,4m2 bedroom 9,1m2 toilet 2m2

Garden level: living room with open fire place 31m2 kitchen 5m2 cellar 2,4m2 bathroom with toilet 8,3m2