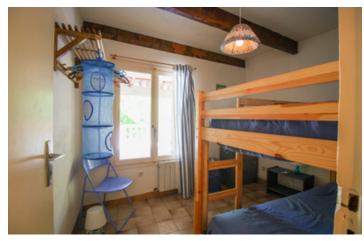

# DESCRIPTION

Ground floor: kitchen 9m2 dining room 14,5m2 bedroom 7m2 bathroom with toilet 3,3m2

1st floor: bedroom 11,6m2 bedroom 15,4m2 bedroom 9,1m2 toilet 2m2

Garden level: living room with open fire place 31m2 kitchen 5m2 cellar 2,4m2 bathroom with toilet 8,3m2