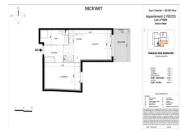

# INFORMATION

| Town:          | Nice            |
|----------------|-----------------|
| Department:    | Alpes-Maritimes |
| Bed:           | I               |
| Bath:          | I               |
| Floor:         | 38 m2           |
| Outside Space: | 7 m2            |

# IN BRIEF

Nice East - Close to Port and University Saint Jean d'Angély, a small size development with only 24 apartments, located in a quiet street. Close to transports and amenities. Tramway, train station, shops all within a short waking distance. Top floor I bedroom apartment with terrace. Private underground parking. Air con. Completion 4th trimester 2024.