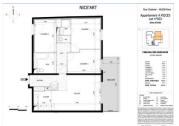

# INFORMATION

Town: Nice

Department: Alpes-Maritimes

Bed: 3

Bath: 2

Floor: 75 m<sup>2</sup>

Outside Space: 11 m2

### IN BRIEF

Nice East - Close to Port and University Saint Jean d'Angély, a small size development with only 24 apartments, located in a quiet street. Close to transports and amenities. Tramway, train station, shops all within a short waking distance. Located on Fifth floor, a 3 bedroom apartment with 75m2 of living space plus terrace. Private underground parking available for 25 000€. Air con. Completion 4th trimester 2024.