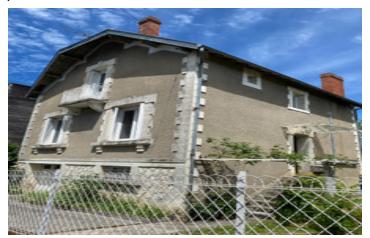

Town house to restore in Périgueux of 108 m2 - 3 bedrooms. Garden of 660 m2 and garage. Lots of potential.

## IN BRIEF

House of 108 m2 to restore in a quiet area of Périgueux, near Boulazac and close to all amenities. On 2 levels and a basement garage, with the possibility of creating 3 bedrooms. Garden of 660 m2.

# DESCRIPTION

House composed of 2 levels with a basement area including a garage.

Level I: Two rooms that can be transformed into a living room of 27 m2 kitchen of 9 m2 and its veranda and a bedroom of 12.50m2 .

Level 2: 2 bedrooms of 11,6 m2 and 12,36 m2 and 1 independent bathroom - possibility of transforming 1 bedroom into a master suite with a shower room to create of 5,8 m2 and a dressing room in addition.