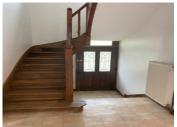

# DESCRIPTION

House composed of 2 levels with a basement area including a garage.

Level I: Two rooms that can be transformed into a living room of 27 m2 kitchen of 9 m2 and its veranda and a bedroom of 12.50m2 .

Level 2: 2 bedrooms of 11,6 m2 and 12,36 m2 and 1 independent bathroom - possibility of transforming 1 bedroom into a master suite with a shower room to create of 5,8 m2 and a dressing room in addition.