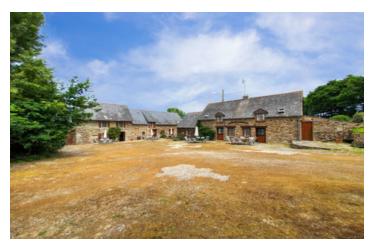

Ref: A14167

Price: 445 000 EUR

agency fees included: 4.7058823529412 % TTC to be paid by the buyer (425 000 EUR

without fees)

A nicely renovated complex of five gites, camping area, swimming pool and large games room/bar.

# INFORMATION

Town: Saint-Connec

Department: Côtes-d'Armor

Bed: 16

Bath: 6

Floor: 260 m2 Plot Size: 5405 m2

This nicely renovated complex of five gites and an

**ENERGY - DPE** 

# DESCRIPTION

This nicely renovated complex of five gites and an apartment located in the lovely countryside of central Brittany offers a superb business opportunity, and excellent income potential. The complex sits on over 5000m2 of land and is just a short distance to the friendly village complete with a bar. It is also just a short drive to the town of Mur de Bretagne with all amenities, and slightly further on is the very popular Lac de Guerledan, a haven for tourists with its beaches, bars, restaurants, boats, canoes and forest walks. The large regional historic towns of Pontivy and Loudeac are easily reached via an excellent road network.