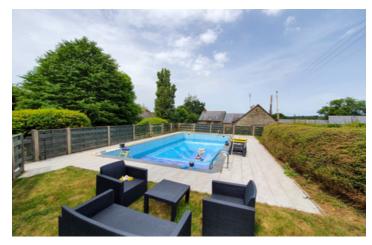

The complex consists of five 3-bed stone houses and an additional small campsite area with 3 double electric points. There is also a one bed apartment with high terrace and views to match and a very large games room with bar area and large storeroom. Finally, a swimming pool adds to the overall appeal of this lovely property.