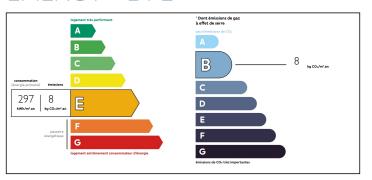

# INFORMATION

Town: Saint-Connec

Department: Côtes-d'Armor

Bed: 16

Bath: 6

Floor: 260 m2 Plot Size: 5405 m2

This nicely renovated complex of five gites and an

**ENERGY - DPE** 