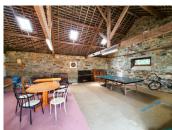

one bed apartment with high terrace and views to

match and a very large games room with bar...

Particulars for off-plan purchases are intended as a guide only. Final finishes to the property may vary. Purchasers are advised to engage a solicitor to check the plans and specifications as laid out in their purchase contract with the developer.

The complex consists of five 3-bed stone houses and an additional small campsite area with 3 double electric points. There is also a one bed apartment with high terrace and views to match and a very large games room with bar area and large storeroom. Finally, a swimming pool adds to the overall appeal of this lovely property.