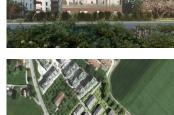

#### IN BRIEF

This new built apartment has an excellent location, it is some 3 km to Geneva, on the public transport, located just next to school, and the bus stop going directly to Geneva

### **DESCRIPTION**

.On the ground floor - terrace II m2 + garden 62 m2. Entrance 5,25 m2; Salon + kitchen 30,52 m2; bedroom II,43 m2; 2eme bedrooms I0,38, m2; bathroom 5,69 m2; WC I,39 m2. Line F stop within 350m

This project offers only 13 to 15 flats, each with a spacious terrace or private garden with terrace. It also has underground parking and secure bicycle storage.

A landscaped core area open to the collective enjoyment of residents.