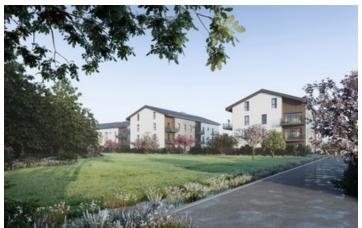

#### New built T3 apartment at ground floor with garden 88 m2, 3 km to Geneva border, on bus

### IN BRIEF

Delivery 30.6. 2025. This project offers only 13 to 15 flats, each with a spacious terrace or private garden with terrace. It also has underground parking and secure bicycle storage. A landscaped core area open to the collective enjoyment of residents.